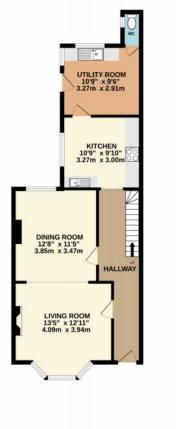

## A bright entrance hall gives access to the ground floor accommodation.

The lounge/diner is bright and spacious with ample light provided by a bay window overlooking the front garden and a window overlooking the rear garden. High ceilings, picture rails and feature fireplace provide plenty of **CHARACTER**.

The country style kitchen has ample base and wall storage units and built in appliances and space for freestanding dishwasher, a large sash window provides plenty of light to flow into this bright space.

A utility/store room adjacent to the kitchen has built in units, sink and space for whitegoods, this makes for an ideal space to decamp after one of the many riverside walks available on your doorstep. A handy w.c. is adjacent to the utility room.