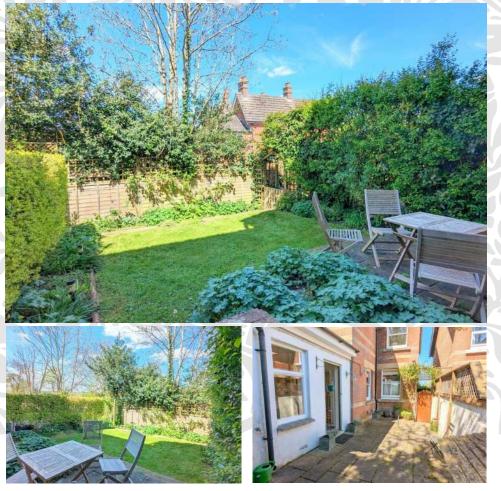

The accommodation is set over three floors with four bedrooms which are all of a good size.

A front lawn with flower borders and shrubs is the ideal space to soak up the summer sun.

Bedroom 4, which is a good sized double is located on the second floor.

The front of the property is reached via a pretty garden with flower beds, shrubs and a lawn. To the rear is a **PRIVATE COURTYARD** and with its east/south aspect is perfect for morning coffees.

Being located in the **CENTRE OF WAREHAM** you are on the doorstep of an abundance of local eateries, boutique shops, famous Rex Cinema, PICTURESQUE quay and mainline train station.

Viewing is highly recommended as this is one only a handful of properties where you can hear the river flowing from your own garden!