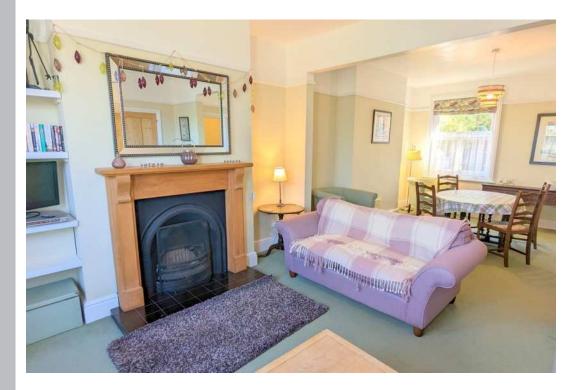

## A bright entrance hall gives access to the ground floor accommodation.

The lounge/diner is bright and spacious with ample light provided by a bay window overlooking the front garden and a window overlooking the rear garden. High ceilings, picture rails and feature fireplace provide plenty of **CHARACTER**.