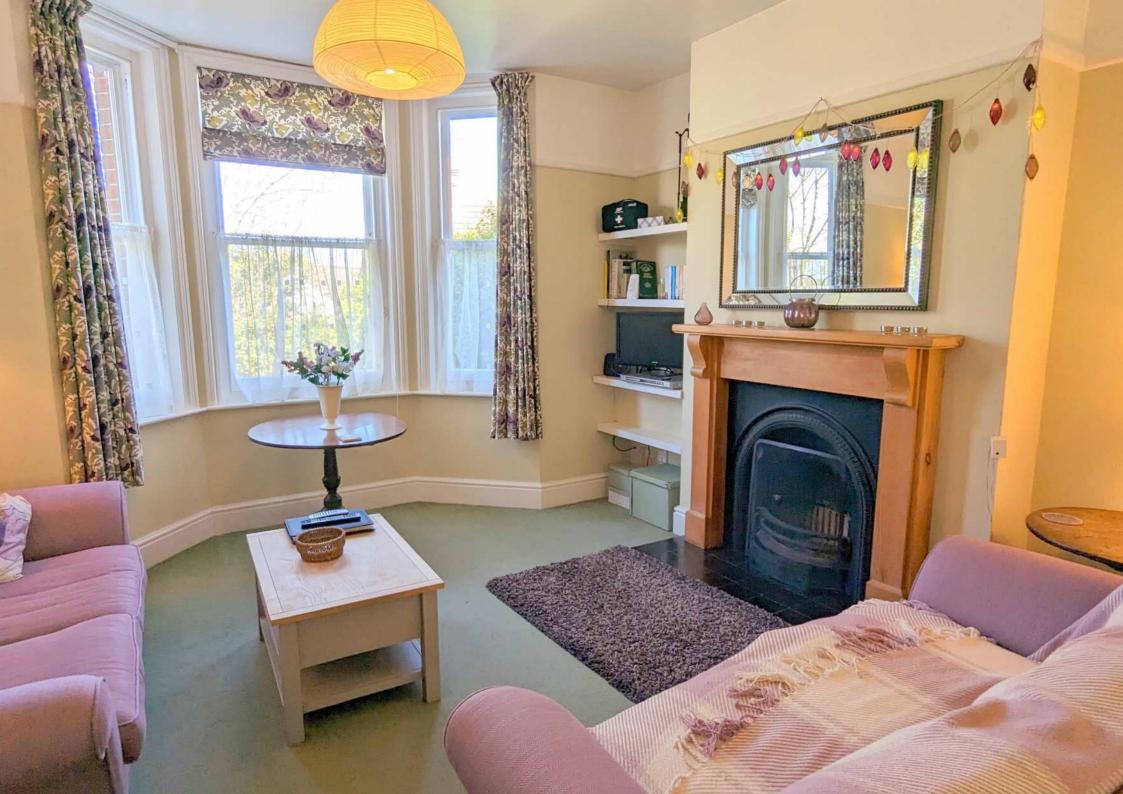

## A bright entrance hall gives access to the ground floor accommodation.

The lounge/diner is bright and spacious with ample light provided by a bay window overlooking the front garden and a window overlooking the rear garden. High ceilings, picture rails and feature fireplace provide plenty of **CHARACTER**.