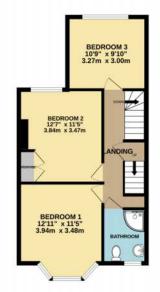

On the first floor you find three bedrooms and the family bathroom.

Bedroom 1 is a good sized double with bay window overlooking the front of the property and stunning views over the river and on to Wareham Common.

Bedroom 2 is also a good size double with built in storage wardrobes.

Bedroom 3 is of a good size and could readily be used as a dedicated home office.

The family bathroom comprises a modern suite with corner shower, wc and wash basin with vanity unit.

Bedroom 4, which is a good sized double is located on the second floor.

The front of the property is reached via a pretty garden with flower beds, shrubs and a lawn. To the rear is a **PRIVATE COURTYARD** and with its east/south aspect is perfect for morning coffees.

1ST FLOOR 521 sq.ft. (48.4 sq.m.) approx. 2ND FLOOR 236 sq.ft. (21.3 sq.m.) approx.

4 BED SEMI TOTAL FLOOR AREA: 1383 sq.ft. (128.5 sq.m.) approx. Whist every attempt has been made to ensure the accuracy of the floorphan contained here, neasurements of doors, involves, nooms and any online times are approximate and no responsibility in statement. This plane is for lluotative propose only and should be used as such by any prospective purchaser. The service, systems and applications find many and been leaded and no guarantee as to their operaulity or efficiency can be given. Made with Meeripe Ce2023