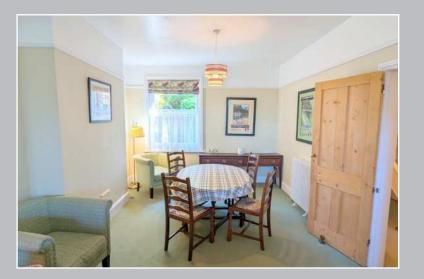

## A bright entrance hall gives access to the ground floor accommodation.

The lounge/diner is bright and spacious with ample light provided by a bay window overlooking the front garden and a window overlooking the rear garden. High ceilings, picture rails and feature fireplace provide plenty of **CHARACTER**.