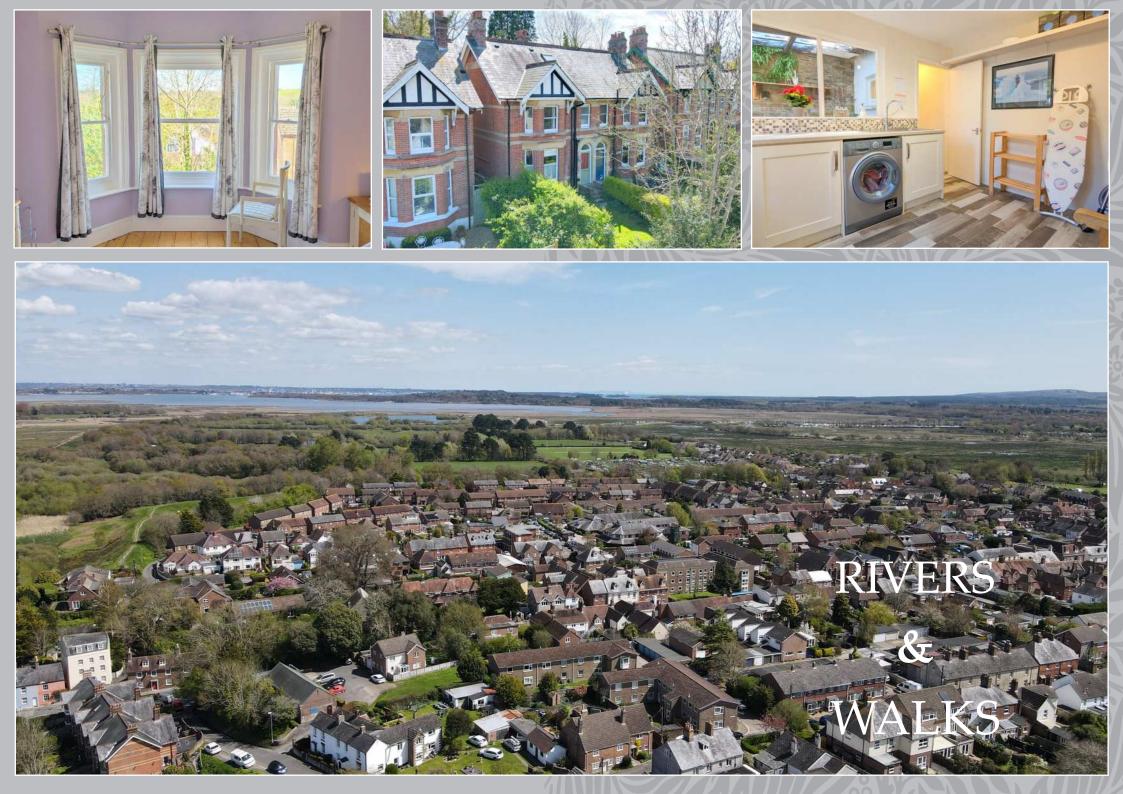

3 Elm Villas, Shatters Hill

Wareham

Dorset

**BH20 4AE** 

Characterful Victorian house in desirable location adjacent to the Saxon Walls and close to Wareham amenities Guide Price £425,000

ALBURY

Situated within the Saxon Walls of Wareham is this characterful, well presented Victorian town house. Bright and spacious accommodation throughout makes this a perfect home as a primary residence, second home or as a holiday let.

The accommodation is set over three floors with four bedrooms which are all of a good size.

A front lawn with flower borders and shrubs is the ideal space to soak up the summer sun.

The country style kitchen has ample base and wall storage units and built in appliances and space for freestanding dishwasher, a large sash window provides plenty of light to flow into this bright space.

A utility/store room adjacent to the kitchen has built in units, sink and space for whitegoods, this makes for an ideal space to decamp after one of the many riverside walks available on your doorstep. A handy w.c. is adjacent to the utility room.

Being located in the **CENTRE OF WAREHAM** you are on the doorstep of an abundance of local eateries, boutique shops, famous Rex Cinema, PICTURESQUE quay and mainline train station.

Viewing is highly recommended as this is one only a handful of properties where you can hear the river flowing from your own garden!