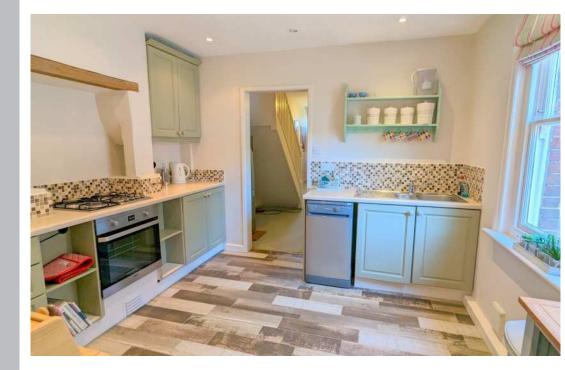

The country style kitchen has ample base and wall storage units and built in appliances and space for freestanding dishwasher, a large sash window provides plenty of light to flow into this bright space.