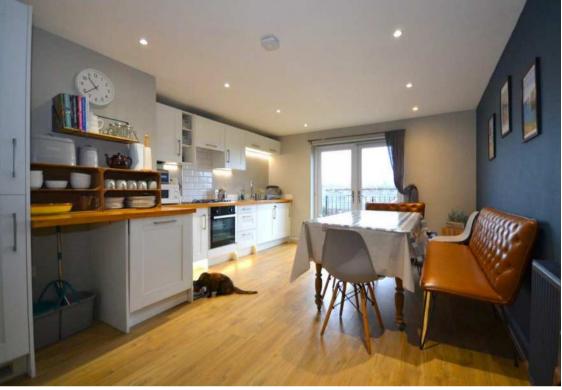

The kitchen diner has been fitted to a high specification, with attractive cupboards, wooden worktops and ample space for a large dining table. The adjoining living room is well sized, as are both double bedrooms. The whole apartment is tastefully decorated in warm and natural hues, and the modern family bathroom is fitted with a white suite.