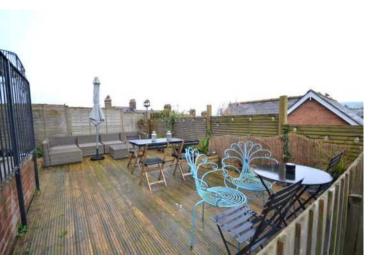

1 Rosslyn House has a private decked sun terrace that is reached from the kitchen diner, enjoying stunning views across the seaside town to the Purbeck Hills beyond. This is an ideal area to dine al fresco, which space for the whole family to congregate.