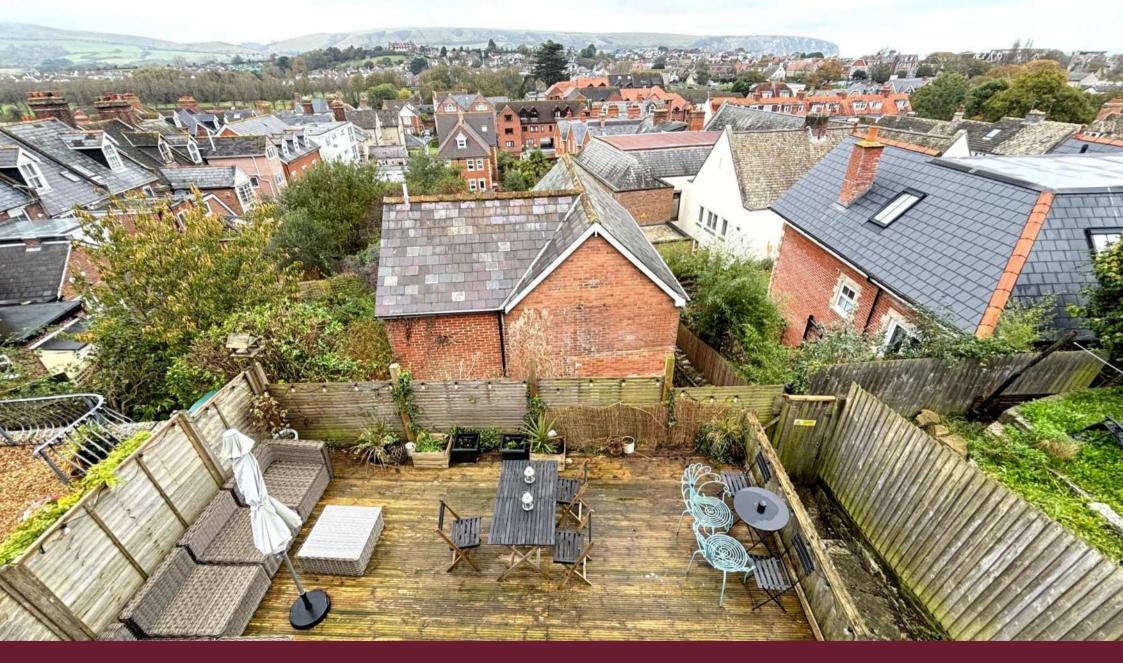

1 Rosslyn House has a private decked sun terrace that is reached from the kitchen diner, enjoying stunning views across the seaside town to the Purbeck Hills beyond. This is an ideal area to dine al fresco, which space for the whole family to congregate.