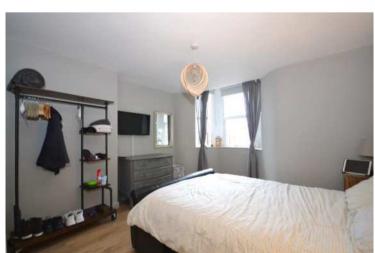

The kitchen diner has been fitted to a high specification, with attractive cupboards, wooden worktops and ample space for a large dining table. The adjoining living room is well sized, as are both double bedrooms. The whole apartment is tastefully decorated in warm and natural hues, and the modern family bathroom is fitted with a white suite.