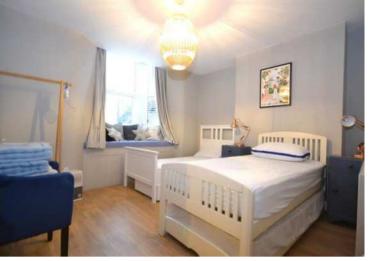

The kitchen diner has been fitted to a high specification, with attractive cupboards, wooden worktops and ample space for a large dining table. The adjoining living room is well sized, as are both double bedrooms. The whole apartment is tastefully decorated in warm and natural hues, and the modern family bathroom is fitted with a white suite.