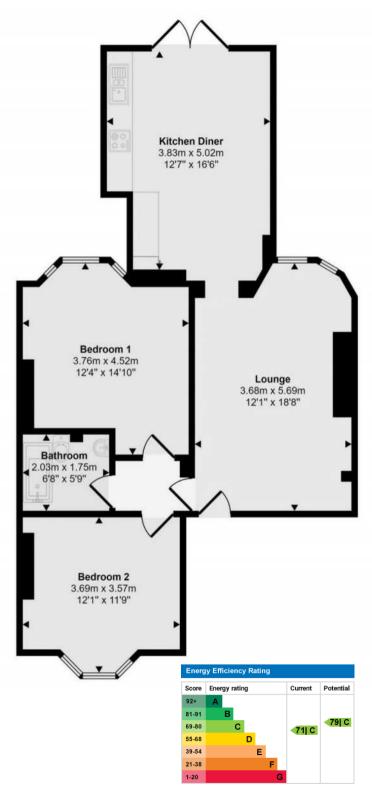

The kitchen diner has been fitted to a high specification, with attractive cupboards, wooden worktops and ample space for a large dining table. The adjoining living room is well sized, as are both double bedrooms. The whole apartment is tastefully decorated in warm and natural hues, and the modern family bathroom is fitted with a white suite.

1 Rosslyn House has a private decked sun terrace that is reached from the kitchen diner, enjoying stunning views across the seaside town to the Purbeck Hills beyond. This is an ideal area to dine al fresco, which space for the whole family to congregate.