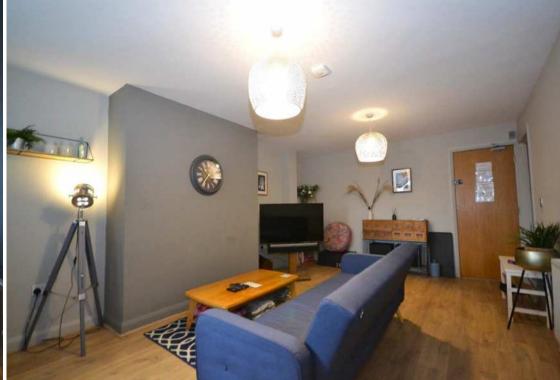

The kitchen diner has been fitted to a high specification, with attractive cupboards, wooden worktops and ample space for a large dining table. The adjoining living room is well sized, as are both double bedrooms. The whole apartment is tastefully decorated in warm and natural hues, and the modern family bathroom is fitted with a white suite.