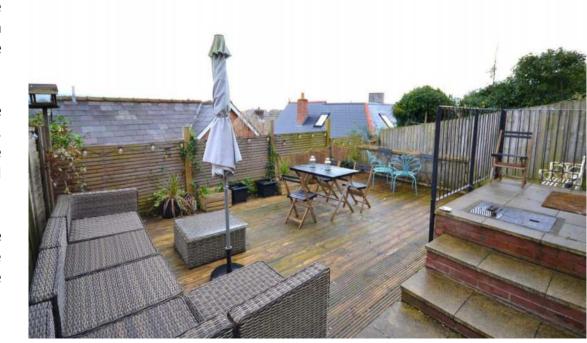

1 Rosslyn House has a private decked sun terrace that is reached from the kitchen diner, enjoying stunning views across the seaside town to the Purbeck Hills beyond. This is an ideal area to dine al fresco, which space for the whole family to congregate.