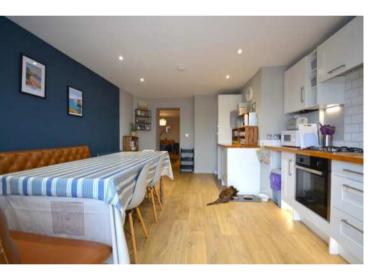

The kitchen diner has been fitted to a high specification, with attractive cupboards, wooden worktops and ample space for a large dining table. The adjoining living room is well sized, as are both double bedrooms. The whole apartment is tastefully decorated in warm and natural hues, and the modern family bathroom is fitted with a white suite.