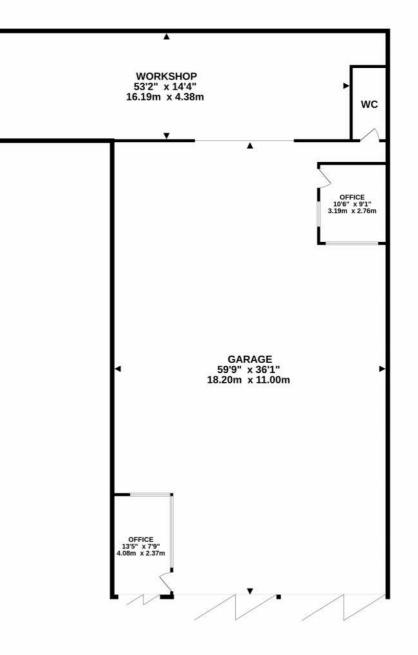

To the rear is a separate workshop area in c760sqft with sloped flooring, with workshop and storage space, as well as a WC.

VERSATILE OPEN PLAN SPACE FOR EITHER PRIME COMMERCIAL / RESIDENTIAL USES . IN IMMACULATE CONDITION THROUGHOUT

#### GROUND FLOOR 2917 sq.ft. (271.0 sq.m.) approx.

TOTAL FLOOR AREA: 2917 sq.ft. (271.0 sq.m.) approx. Whilst every attempt has been made to ensure the accuracy of the floorplan contained here, measurements of doors, windows, nooms and any other litems are approximate and no responsibility is taken for any error, omission or mis-statement. This plan is for illustrative purposes only and should be used as such by any prospective purchaset. The services, systems and appliances shown have not been tested and no guarantee as to their operability or efficiency can be given. Made with Metropix 42024

- Prime retail position on Panorama Road, Sandbanks
  - Spacious frontage for ample parking
    - **Fully glazed frontage**
- Open plan, versatile internal space
- Fitted with 2 office areas, showroom, workshop & WC