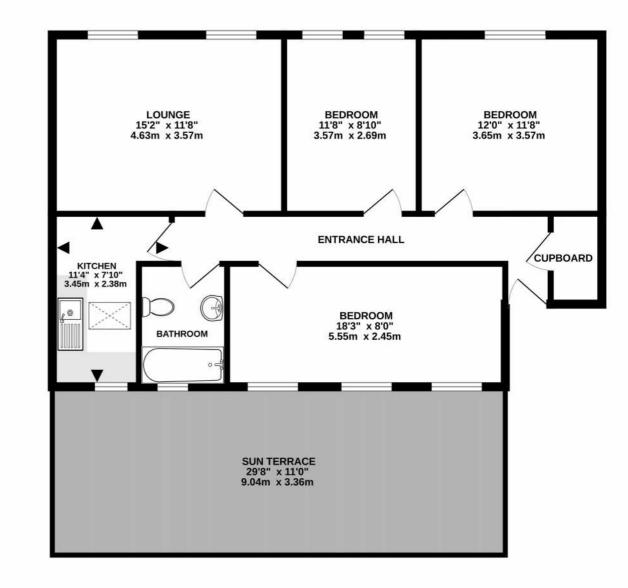

## FIRST FLOOR – FLAT 36A

A well presented, 4 double bedroom first floor flat in this prime location in Sandbanks.

36A is located to the rear of the building, entered from the communal hallway. The internal hall provides access to the 2 double bedrooms over the front of the property, both with windows over the Sun Terrace, a W>C plus the Main Bathroom fitted with a Bath with Shower overhead, Sink, WC and cupboard space. Along the rear elevation sits the spacious and bright Living Room with electric fireplace and double doors opening out onto the expansive Terrace beyond. There are 2 further double Bedrooms both overlooking this Terrace, plus the Kitchen is fitted with a range of units for storage, plus space for an oven, fridge and

white goods.

The Sun Terrace is a particularly expansive outside space in c.560sqft , spanning the length of the flat and can readily accommodate ample outside furniture.

# IDEAL INVESTMENT OPPORTUNITY—RENTAL INCOME ANTICIPATED IN EXCESS OF £2000PCM.

TOTAL FLOOR AREA : 803 sq.ft. (74.6 sq.m.) approx.

Whils every altempt has been made to ensure the accuracy of the floorplan contained here, measurements of doors, whichows, nooms and any other terms are approximate and no responsibility is taken for any error, omission or mis-statement. This plan is for flustrative purposes only and should be used as such by any prospective purchaser. The services, systems and and appliances shown have not been tested and no guarantee as to their operability or efficiency can be given. Made with Metropic #2024