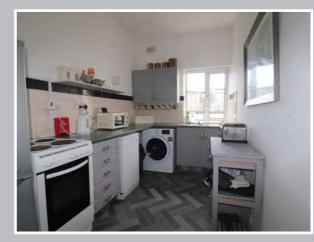

#### FIRST FLOOR- FLAT 36B

A well presented, 3 double bedroom first floor flat in this prime location in Sandbanks.

36B is located to the front of the building, entered from the communal hallway. There are 2 double bedrooms over the front of the property, with the hallway also leading to the spacious Living / Dining Room with dual windows and electric fireplace. The Master Bedroom is particularly spacious with triple windows overlooking the Terrace. A Bathrooms is fitted with Bath and overhead shower, Sink & WC., The Kitchen also offers views over the Sun Terrace and is fitted with a skylight, a range of units for storage, plus space for an oven, fridge and white goods.