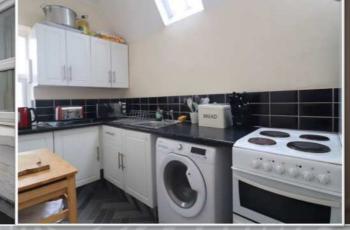

#### FIRST FLOOR- FLAT 36B

A well presented, 3 double bedroom first floor flat in this prime location in Sandbanks.

36B is located to the front of the building, entered from the communal hallway. There are 2 double bedrooms over the front of the property, with the hallway also leading to the spacious Living / Dining Room with dual windows and electric fireplace. The Master Bedroom is particularly spacious with triple windows overlooking the Terrace. A Bathrooms is fitted with Bath and overhead shower, Sink & WC., The Kitchen also offers views over the Sun Terrace and is fitted with a skylight, a range of units for storage, plus space for an oven, fridge and white goods.

## FIRST FLOOR – FLAT 36A

A well presented, 4 double bedroom first floor flat in this prime location in Sandbanks.

36A is located to the rear of the building, entered from the communal hallway. The internal hall provides access to the 2 double bedrooms over the front of the property, both with windows over the Sun Terrace, a W>C plus the Main Bathroom fitted with a Bath with Shower overhead, Sink, WC and cupboard space. Along the rear elevation sits the spacious and bright Living Room with electric fireplace and double doors opening out onto the expansive Terrace beyond. There are 2 further double Bedrooms both overlooking this Terrace, plus the Kitchen is fitted with a range of units for storage, plus space for an oven, fridge and

white goods.

The Sun Terrace is a particularly expansive outside space in c.560sqft , spanning the length of the flat and can readily accommodate ample outside furniture.