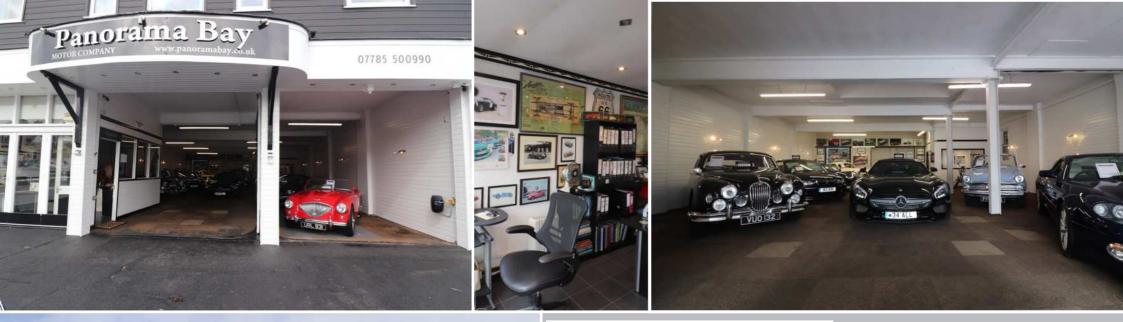

### **GROUND FLOOR – CAR SHOWROOM**

A versatile retail space (sui generis) currently laid out as a well-equipped Car Showroom. With ample parking space off the road to the front, the showroom is accessed via dual glazed opening from the forecourt , as well as the adjacent glazed Office with great visibility for passersby on the road or from inside the showroom.

The main showroom is an open space of c.2200sqft , crisply presented, carpet tile flooring, power and light.

There is an additional integral office fitted with dual aspect windows onto the showroom, with power & light.