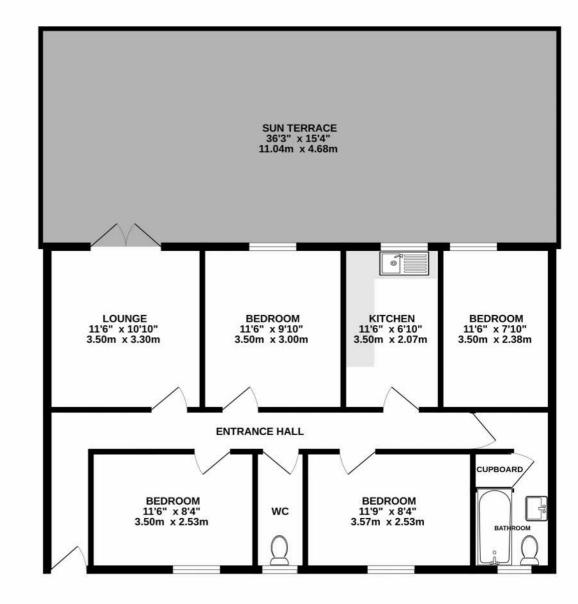

## FIRST FLOOR – FLAT 36A

A well presented, 4 double bedroom first floor flat in this prime location in Sandbanks.

36A is located to the rear of the building, entered from the communal hallway. The internal hall provides access to the 2 double bedrooms over the front of the property, both with windows over the Sun Terrace, a W>C plus the Main Bathroom fitted with a Bath with Shower overhead, Sink, WC and cupboard space. Along the rear elevation sits the spacious and bright Living Room with electric fireplace and double doors opening out onto the expansive Terrace beyond. There are 2 further double Bedrooms both overlooking this Terrace, plus the Kitchen is fitted with a range of units for storage, plus space for an oven, fridge and

white goods.

The Sun Terrace is a particularly expansive outside space in c.560sqft , spanning the length of the flat and can readily accommodate ample outside furniture.

# IDEAL INVESTMENT OPPORTUNITY—RENTAL INCOME ANTICIPATED IN EXCESS OF £2000PCM.

TOTAL FLOOR AREA : 803 sq.ft. (74.6 sq.m.) approx.

Whils every altempt has been made to ensure the accuracy of the floorplan contained here, measurements of doors, whichows, nooms and any other terms are approximate and no responsibility is taken for any error, omission or mis-statement. This plan is for flustrative purposes only and should be used as such by any prospective purchaser. The services, systems and and appliances shown have not been tested and no guarantee as to their operability or efficiency can be given. Made with Metropic #2024