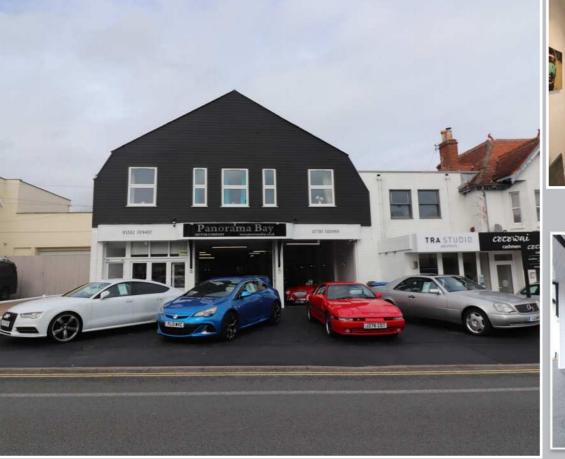

Panorama Bay

01202 709407

07785 500990

Guide Price £3,000,000

TRA STUP

rarawal

Co

SET IN THE HEART OF SANDBANKS ALONG THE PRESTIGIOUS PANORMA ROAD, PROUDLY SITTING CENTRALLY IS PANORAMA BAY – A SEMI-DETACHED, FREEHOLD BUILDING COMPRISING A HIGH-END CAR SHOWROOM OF c.3000SQFT., PLUS TWO FLATS.

### **GROUND FLOOR – CAR SHOWROOM**

A versatile retail space (sui generis) currently laid out as a well-equipped Car Showroom. With ample parking space off the road to the front, the showroom is accessed via dual glazed opening from the forecourt , as well as the adjacent glazed Office with great visibility for passersby on the road or from inside the showroom.