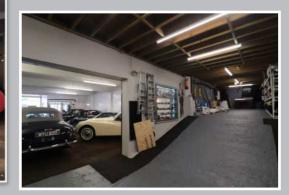

### **GROUND FLOOR – CAR SHOWROOM**

A versatile retail space (sui generis) currently laid out as a well-equipped Car Showroom. With ample parking space off the road to the front, the showroom is accessed via dual glazed opening from the forecourt , as well as the adjacent glazed Office with great visibility for passersby on the road or from inside the showroom.

The main showroom is an open space of c.2200sqft , crisply presented, carpet tile flooring, power and light.

There is an additional integral office fitted with dual aspect windows onto the showroom, with power & light.

To the rear is a separate workshop area in c760sqft with sloped flooring, with workshop and storage space, as well as a WC.

VERSATILE OPEN PLAN SPACE FOR EITHER PRIME COMMERCIAL / RESIDENTIAL USES . IN IMMACULATE CONDITION THROUGHOUT

- Prime retail position on Panorama Road, Sandbanks
  - Spacious frontage for ample parking
    - **Fully glazed frontage**
- Open plan, versatile internal space
- Fitted with 2 office areas, showroom, workshop & WC