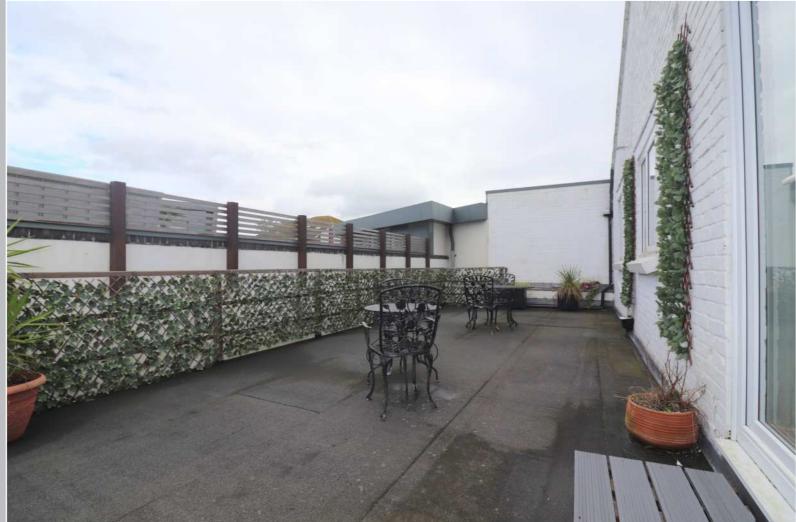

The Sun Terrace is a fantastic outside space, spanning the length of the flat and can readily accommodate ample outside furniture.

IDEAL INVESTMENT OPPORTUNITY-RENTAL INCOME ANTICIPATED CIRCA £2000PCM.

white goods.

The Sun Terrace is a particularly expansive outside space in c.560sqft , spanning the length of the flat and can readily accommodate ample outside furniture.