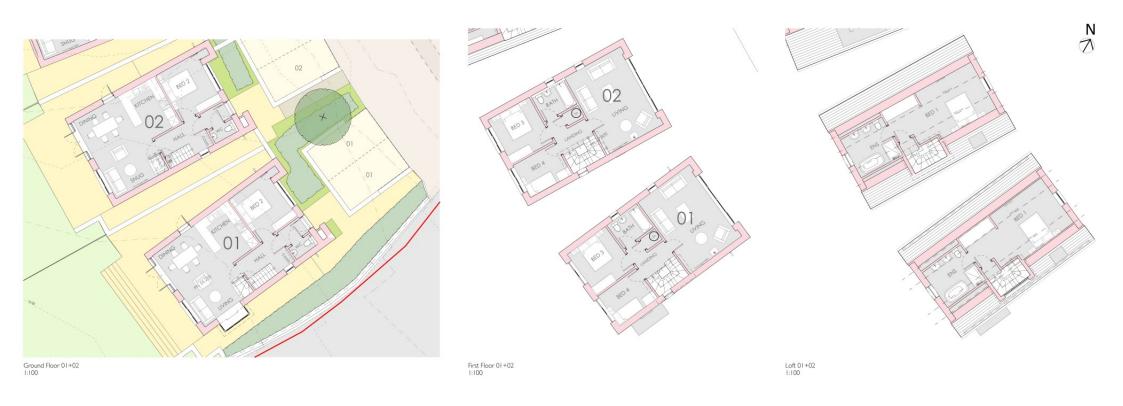

0   |
| 2    | House | Detached | 4        | 150      | 1615      | £6,000  | £557    | £900,000   |
| 3    | House | Detached | 4        | 150      | 1615      | £6,000  | £557    | £900,000   |
| 4    | House | Detached | 4        | 150      | 1615      | £6,000  | £557    | £900,000   |
| 5    | House | Detached | 4        | 150      | 1615      | £6,000  | £557    | £900,000   |
| 6    | House | Detached | 4        | 150      | 1615      | £6,000  | £557    | £900,000   |
| 7    | House | Detached | 3        | 102      | 1098      | £6,618  | £615    | £675,000   |
|      |       |          |          | 1002     | 10786     | £6,088  | £566    | £6,075,000 |
|      |       |          |          | TOTAL    | TOTAL     | AVERAGE | AVERAGE | TOTAL      |





### FLOORPLANS HOUSES 1 & 2



## FLOORPLANS HOUSES 3 & 4



### FLOORPLANS HOUSES 5 & 6













Loft 05+06 1:100



# FLOORPLANS HOUSE 7







# SALBURY CHALL

01929 66 00 00 alburyandhall.co.uk