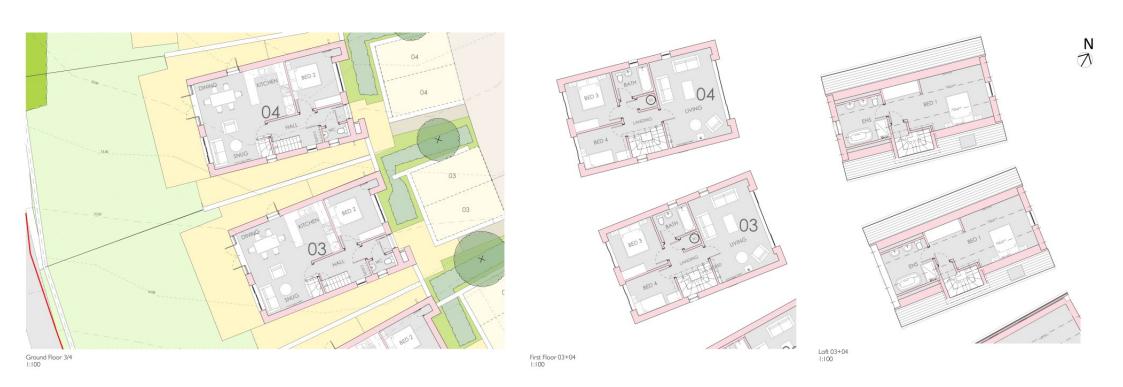

d | 4        | 150      | 1615      | £6,000  | £557    | £900,000   |
| 3    | House | Detached | 4        | 150      | 1615      | £6,000  | £557    | £900,000   |
| 4    | House | Detached | 4        | 150      | 1615      | £6,000  | £557    | £900,000   |
| 5    | House | Detached | 4        | 150      | 1615      | £6,000  | £557    | £900,000   |
| 6    | House | Detached | 4        | 150      | 1615      | £6,000  | £557    | £900,000   |
| 7    | House | Detached | 3        | 102      | 1098      | £6,618  | £615    | £675,000   |
|      |       |          |          | 1002     | 10786     | £6,088  | £566    | £6,075,000 |
|      |       |          |          | TOTAL    | TOTAL     | AVERAGE | AVERAGE | TOTAL      |





### FLOORPLANS HOUSES 1 & 2



## FLOORPLANS HOUSES 3 & 4



### FLOORPLANS HOUSES 5 & 6













Loft 05+06 1:100



# FLOORPLANS HOUSE 7







# SALBURY CHALL

01929 66 00 00 alburyandhall.co.uk