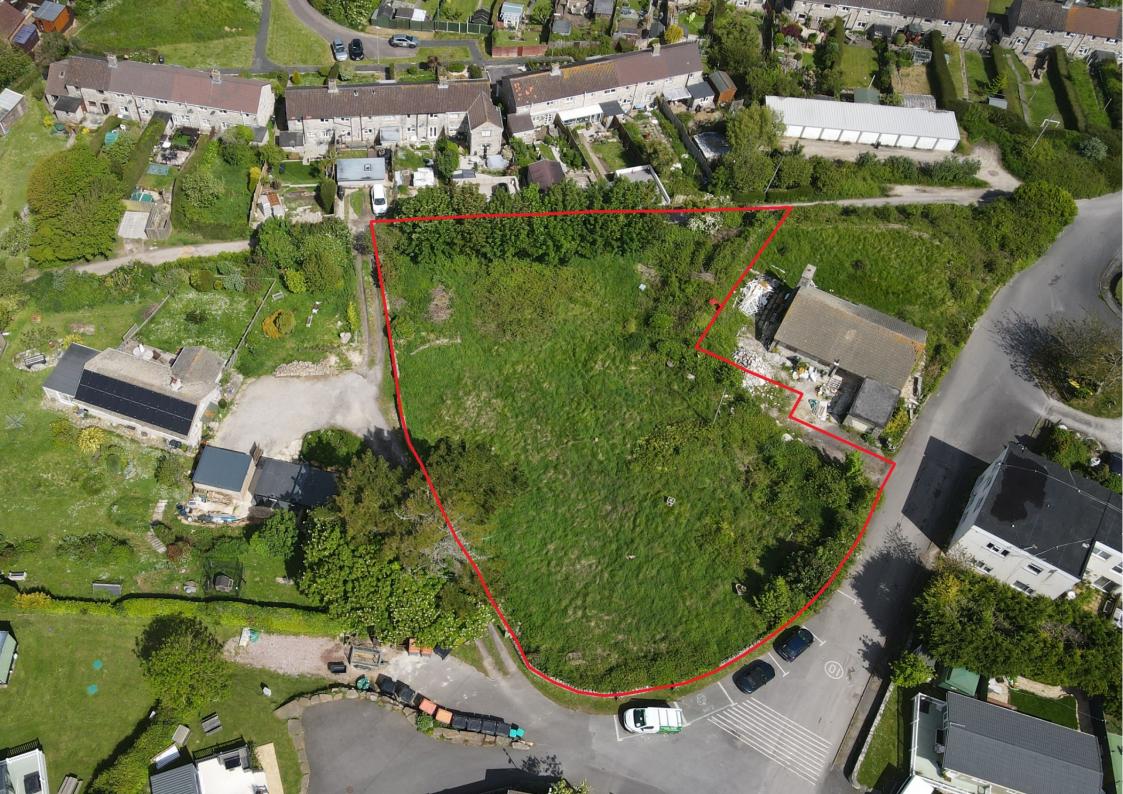

#### THE **OPPORTUNITY** Purbeck Heights occupies a commanding position on Priests Way, with farreaching views over Swanage to the sea and across the Purbeck Hills. Purbeck Planning permission has been granted for the construction of seven new detached homes, presenting an ideal opportunity to create an impressive development in a sought-after location. **GUIDE PRICE** £1,250,000