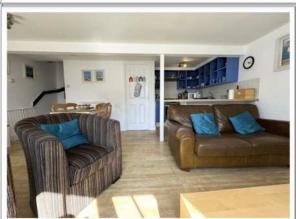

Windjammer is a well presented, character, mid-terraced cottage, originally part of The Ship Hotel which was converted into a mixture of cottages, maisonettes and flats approximately 25 years ago.

The Front Door opens directly into the spacious, open plan Living Accommodation, a light and bright room with ample space for comfortable seating, dining table and chairs. The Kitchen is defined by a double width worktop providing workspace and breakfast bar overlap. The Kitchen has been stylishly designed fitting perfectly with a seaside cottage feel. Blue base units with matching wall shelving provides more than enough storage space, the worktop is inset with a sink and gas hob with integral oven under and extractor hood over. Services for a washing machine are provided in the under-stair cupboard.