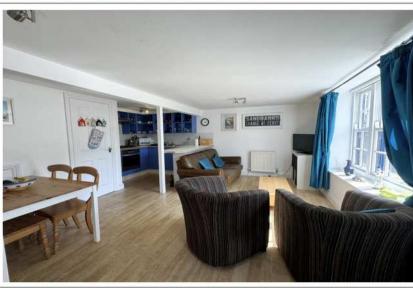

Windjammer is a well presented, character, mid-terraced cottage, originally part of The Ship Hotel which was converted into a mixture of cottages, maisonettes and flats approximately 25 years ago.

The Front Door opens directly into the spacious, open plan Living Accommodation, a light and bright room with ample space for comfortable seating, dining table and chairs. The Kitchen is defined by a double width worktop providing workspace and breakfast bar overlap. The Kitchen has been stylishly designed fitting perfectly with a seaside cottage feel. Blue base units with matching wall shelving provides more than enough storage space, the worktop is inset with a sink and gas hob with integral oven under and extractor hood over. Services for a washing machine are provided in the under-stair cupboard.

## **Ground Floor**

**First Floor** 

First Floor – Stairs lead up from the Ground Floor to two lovely double Bedrooms, both facing the front of the cottage. The Bathroom comprises of bath with overhead shower and screen, wash basin, w.c. and heated towel rail.