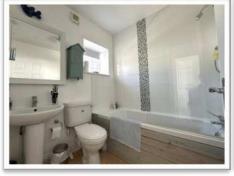

## **Ground Floor**

**First Floor** 

First Floor – Stairs lead up from the Ground Floor to two lovely double Bedrooms, both facing the front of the cottage. The Bathroom comprises of bath with overhead shower and screen, wash basin, w.c. and heated towel rail.