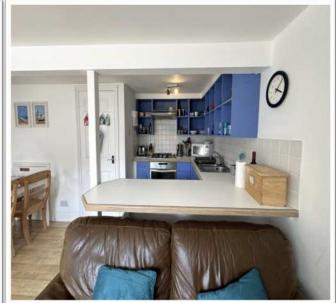

Windjammer is a well presented, character, mid-terraced cottage, originally part of The Ship Hotel which was converted into a mixture of cottages, maisonettes and flats approximately 25 years ago.

The Front Door opens directly into the spacious, open plan Living Accommodation, a light and bright room with ample space for comfortable seating, dining table and chairs. The Kitchen is defined by a double width worktop providing workspace and breakfast bar overlap. The Kitchen has been stylishly designed fitting perfectly with a seaside cottage feel. Blue base units with matching wall shelving provides more than enough storage space, the worktop is inset with a sink and gas hob with integral oven under and extractor hood over. Services for a washing machine are provided in the under-stair cupboard.