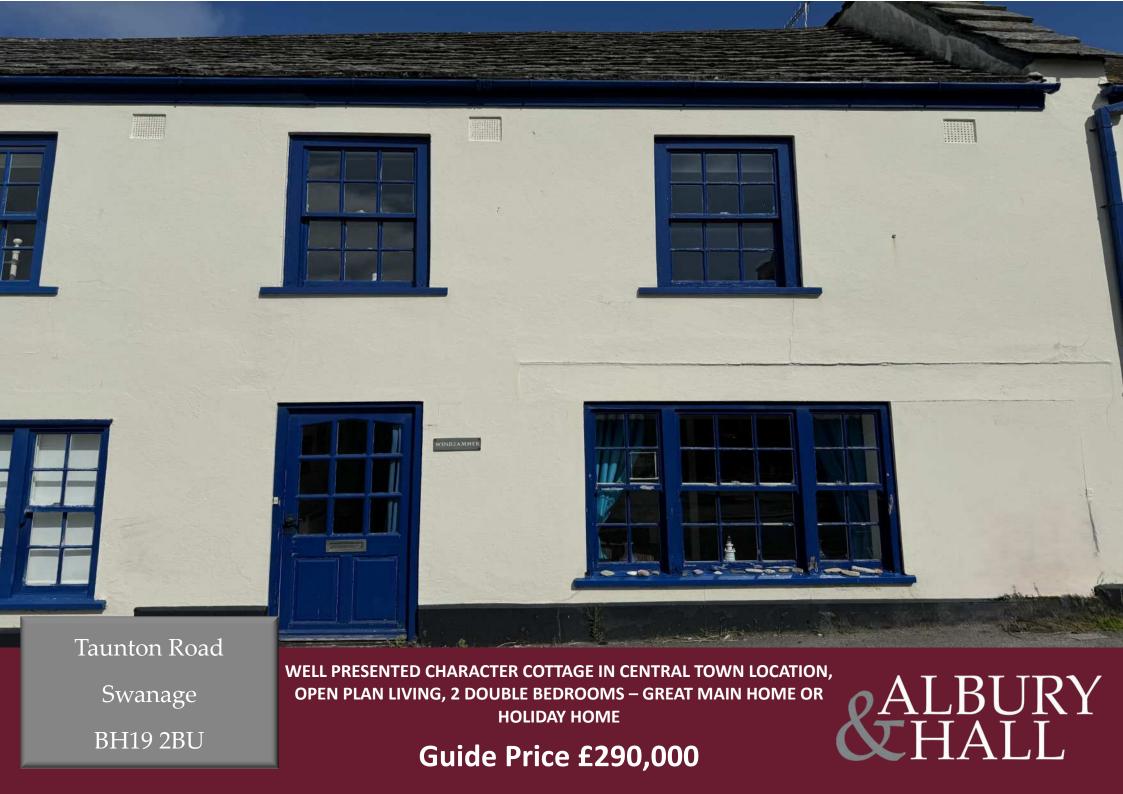

Windjammer is a well presented, character, mid-terraced cottage, originally part of The Ship Hotel which was converted into a mixture of cottages, maisonettes and flats approximately 25 years ago.

The Front Door opens directly into the spacious, open plan Living Accommodation, a light and bright room with ample space for comfortable seating, dining table and chairs. The Kitchen is defined by a double width worktop providing workspace and breakfast bar overlap. The Kitchen has been stylishly designed fitting perfectly with a seaside cottage feel. Blue base units with matching wall shelving provides more than enough storage space, the worktop is inset with a sink and gas hob with integral oven under and extractor hood over. Services for a washing machine are provided in the under-stair cupboard.

TENURE: Leasehold - 125 year lease from January 2001

COUNCIL TAX: Band C

EPC RATING: D

MAINTENANCE CHARGES: £3,468.93 per annum

**AST & HOLIDAY LETS PERMITTED** 

PETS AT THE DISCRETION OF THE MANAGEMENT COMPANY