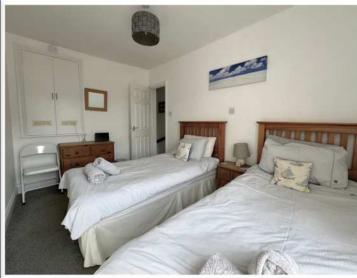

## **Ground Floor**

**First Floor** 

First Floor – Stairs lead up from the Ground Floor to two lovely double Bedrooms, both facing the front of the cottage. The Bathroom comprises of bath with overhead shower and screen, wash basin, w.c. and heated towel rail.