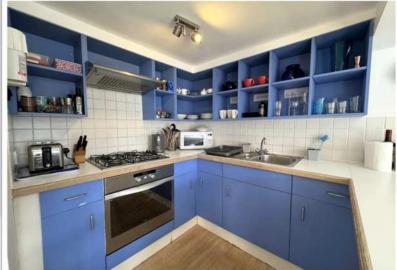

Windjammer is a well presented, character, mid-terraced cottage, originally part of The Ship Hotel which was converted into a mixture of cottages, maisonettes and flats approximately 25 years ago.

The Front Door opens directly into the spacious, open plan Living Accommodation, a light and bright room with ample space for comfortable seating, dining table and chairs. The Kitchen is defined by a double width worktop providing workspace and breakfast bar overlap. The Kitchen has been stylishly designed fitting perfectly with a seaside cottage feel. Blue base units with matching wall shelving provides more than enough storage space, the worktop is inset with a sink and gas hob with integral oven under and extractor hood over. Services for a washing machine are provided in the under-stair cupboard.