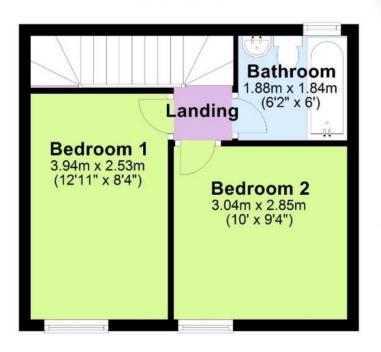

## **Ground Floor**

**First Floor** 

First Floor – Stairs lead up from the Ground Floor to two lovely double Bedrooms, both facing the front of the cottage. The Bathroom comprises of bath with overhead shower and screen, wash basin, w.c. and heated towel rail.