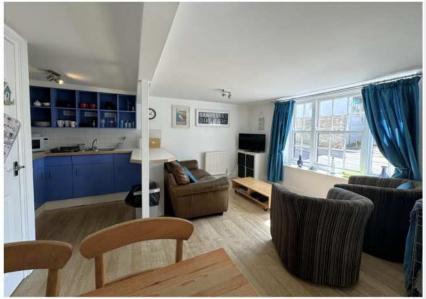

Windjammer is a well presented, character, mid-terraced cottage, originally part of The Ship Hotel which was converted into a mixture of cottages, maisonettes and flats approximately 25 years ago.

The Front Door opens directly into the spacious, open plan Living Accommodation, a light and bright room with ample space for comfortable seating, dining table and chairs. The Kitchen is defined by a double width worktop providing workspace and breakfast bar overlap. The Kitchen has been stylishly designed fitting perfectly with a seaside cottage feel. Blue base units with matching wall shelving provides more than enough storage space, the worktop is inset with a sink and gas hob with integral oven under and extractor hood over. Services for a washing machine are provided in the under-stair cupboard.