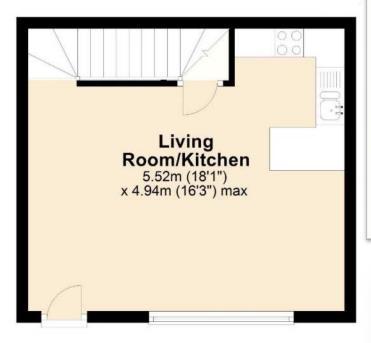

Windjammer is a well presented, character, mid-terraced cottage, originally part of The Ship Hotel which was converted into a mixture of cottages, maisonettes and flats approximately 25 years ago.

The Front Door opens directly into the spacious, open plan Living Accommodation, a light and bright room with ample space for comfortable seating, dining table and chairs. The Kitchen is defined by a double width worktop providing workspace and breakfast bar overlap. The Kitchen has been stylishly designed fitting perfectly with a seaside cottage feel. Blue base units with matching wall shelving provides more than enough storage space, the worktop is inset with a sink and gas hob with integral oven under and extractor hood over. Services for a washing machine are provided in the under-stair cupboard.

## **Ground Floor**

**First Floor** 

First Floor – Stairs lead up from the Ground Floor to two lovely double Bedrooms, both facing the front of the cottage. The Bathroom comprises of bath with overhead shower and screen, wash basin, w.c. and heated towel rail.