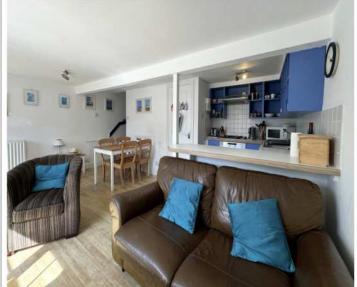

Windjammer is a well presented, character, mid-terraced cottage, originally part of The Ship Hotel which was converted into a mixture of cottages, maisonettes and flats approximately 25 years ago.

The Front Door opens directly into the spacious, open plan Living Accommodation, a light and bright room with ample space for comfortable seating, dining table and chairs. The Kitchen is defined by a double width worktop providing workspace and breakfast bar overlap. The Kitchen has been stylishly designed fitting perfectly with a seaside cottage feel. Blue base units with matching wall shelving provides more than enough storage space, the worktop is inset with a sink and gas hob with integral oven under and extractor hood over. Services for a washing machine are provided in the under-stair cupboard.