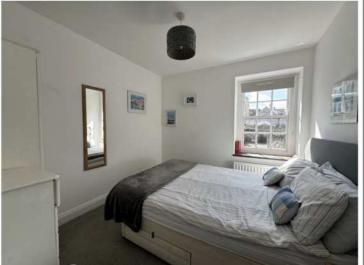

## **Ground Floor**

**First Floor** 

First Floor – Stairs lead up from the Ground Floor to two lovely double Bedrooms, both facing the front of the cottage. The Bathroom comprises of bath with overhead shower and screen, wash basin, w.c. and heated towel rail.