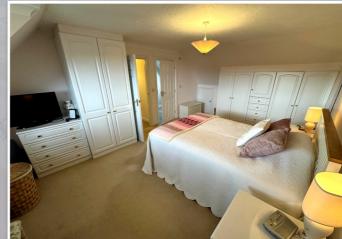

BED 2 is also a good sized double room with built-in wardrobes plus views across the roof tops giving views of the sea in the distance.

BED 3—is a smaller double room with views overlooking the garden.