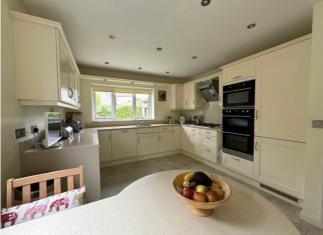

KITCHEN / DINING ROOM The traditionally fitted Kitchen—Breakfast room is an open plan, fully tiled and homely space with shaker-style units, sink with window overlooking the garden and integrated appliances. There is ample space for furniture plus a breakfast bar for casual dining.