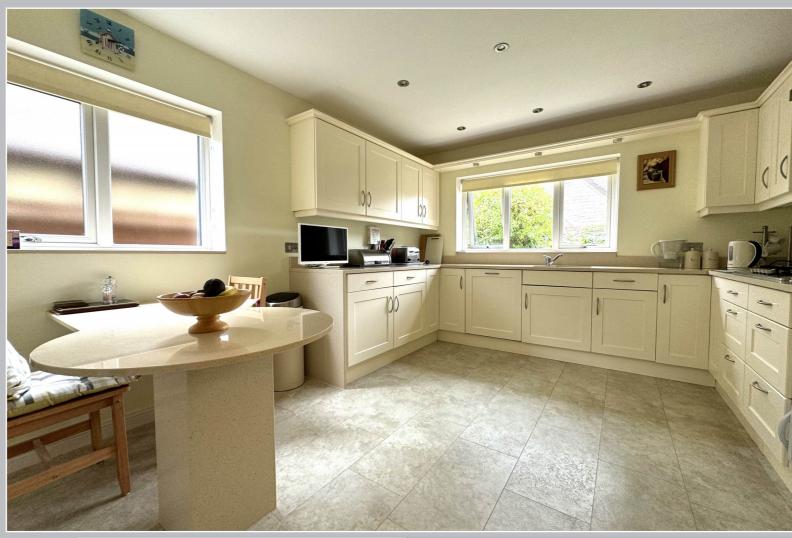

KITCHEN / DINING ROOM The traditionally fitted Kitchen—Breakfast room is an open plan, fully tiled and homely space with shaker-style units, sink with window overlooking the garden and integrated appliances. There is ample space for furniture plus a breakfast bar for casual dining.