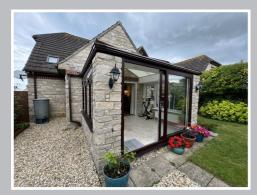

**GARDEN ROOM**— The triple aspect Garden Room links from the living room and flows beautifully into the garden via a sliding patio door.

BEDROOM 4—is a useful ground floor room that is versatile and could also be used as a Dining Room or Home Office