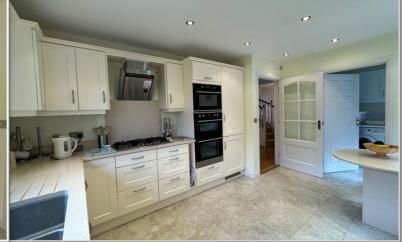

KITCHEN / DINING ROOM The traditionally fitted Kitchen—Breakfast room is an open plan, fully tiled and homely space with shaker-style units, sink with window overlooking the garden and integrated appliances. There is ample space for furniture plus a breakfast bar for casual dining.