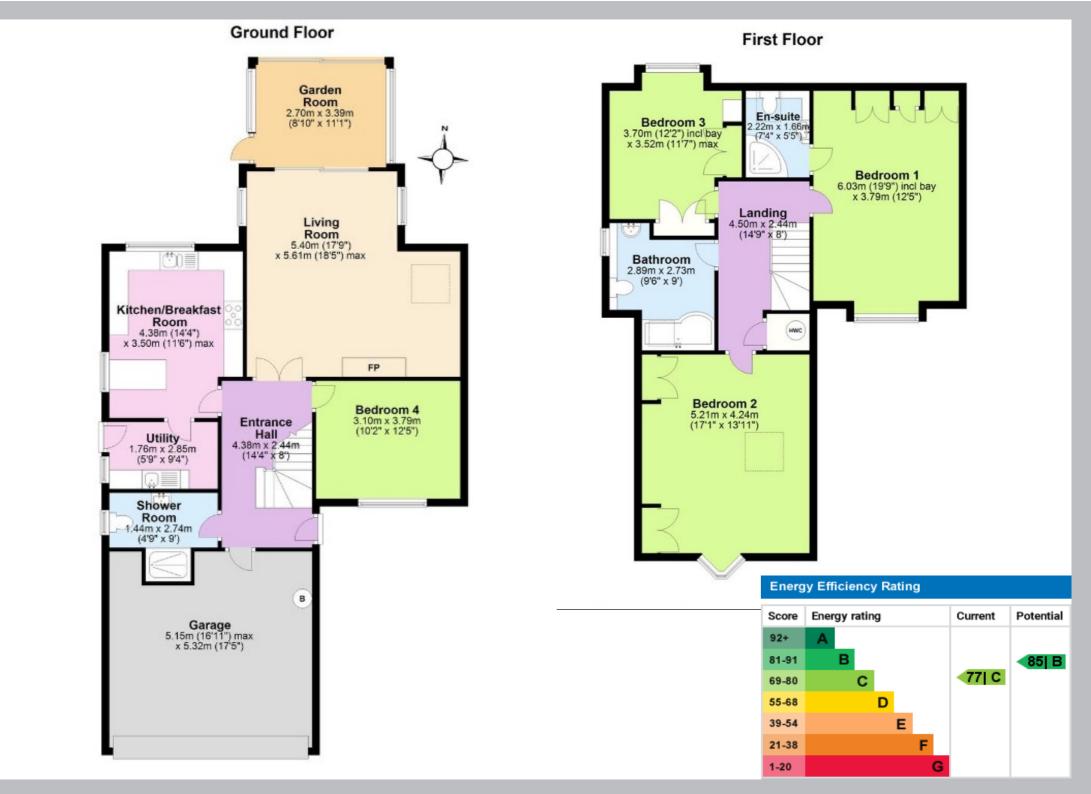

The property consists of a modern fitted Kitchen / Breakfast room, Utility room, ground floor Bedroom and shower room, generous Living Room into a Garden Room with doors leading out to the Garden. To the first floor are 3 double bedrooms with an ensuite to the master and a family Bathroom. Integral Garage and parking for several vehicles , enclosed easy to maintain rear Garden.

**GARDEN ROOM**— The triple aspect Garden Room links from the living room and flows beautifully into the garden via a sliding patio door.

BEDROOM 4—is a useful ground floor room that is versatile and could also be used as a Dining Room or Home Office

SHOWER ROOM—a large shower room is fully fitted and tiled with walk-in Shower, WC & Sink

THE MASTER BEDROOM is a lovely double room benefitting from large windows with distant sea views, ample space for furniture, built-in wardrobes plus an Ensuite Shower room in contemporary tones.

BED 2 is also a good sized double room with built-in wardrobes plus views across the roof tops giving views of the sea in the distance.

BED 3—is a smaller double room with views overlooking the garden.

**BATHROOM**– Tiled and fitted with a Bath with Shower over.

GARDEN— Easy to maintain front garden and the private rear garden is fully enclosed comprising a lawned area, patio and various well established shrubs.