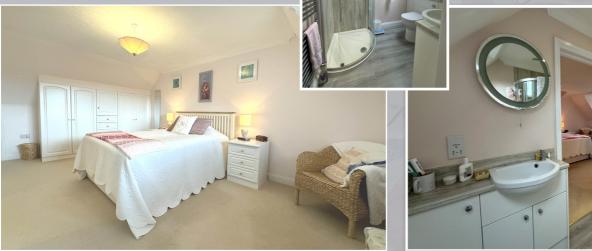

SHOWER ROOM—a large shower room is fully fitted and tiled with walk-in Shower, WC & Sink

THE MASTER BEDROOM is a lovely double room benefitting from large windows with distant sea views, ample space for furniture, built-in wardrobes plus an Ensuite Shower room in contemporary tones.

**BATHROOM**– Tiled and fitted with a Bath with Shower over.

GARDEN— Easy to maintain front garden and the private rear garden is fully enclosed comprising a lawned area, patio and various well established shrubs.