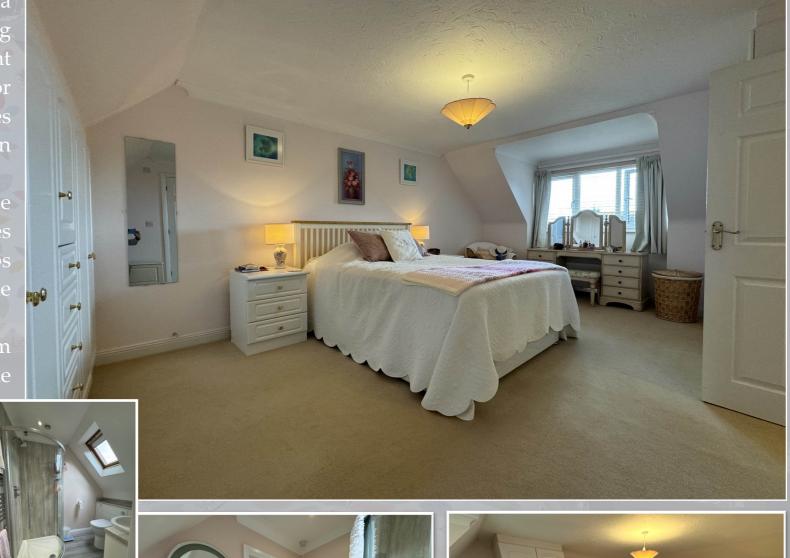

SHOWER ROOM—a large shower room is fully fitted and tiled with walk-in Shower, WC & Sink

THE MASTER BEDROOM is a lovely double room benefitting from large windows with distant sea views, ample space for furniture, built-in wardrobes plus an Ensuite Shower room in contemporary tones.

BED 2 is also a good sized double room with built-in wardrobes plus views across the roof tops giving views of the sea in the distance.

BED 3—is a smaller double room with views overlooking the garden.