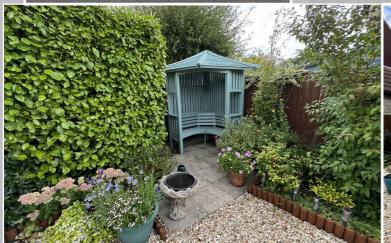

**BATHROOM**– Tiled and fitted with a Bath with Shower over.

GARDEN— Easy to maintain front garden and the private rear garden is fully enclosed comprising a lawned area, patio and various well established shrubs.