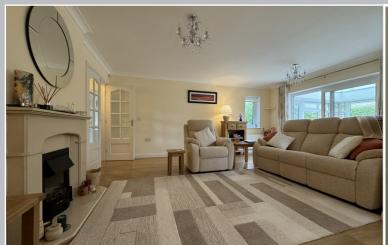

UTILITY— provides space and plumbing for white goods.

**LIVING ROOM** —The Living Room is spacious and bright with double sliding doors overlooking the garden, offering ample space for furniture plus with a cosy feel provided by the wooden floors and a feature fireplace.