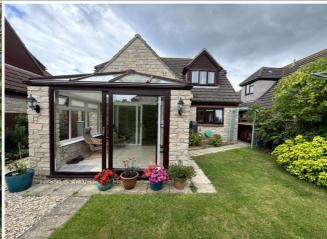

**GARDEN ROOM**— The triple aspect Garden Room links from the living room and flows beautifully into the garden via a sliding patio door.

BEDROOM 4—is a useful ground floor room that is versatile and could also be used as a Dining Room or Home Office