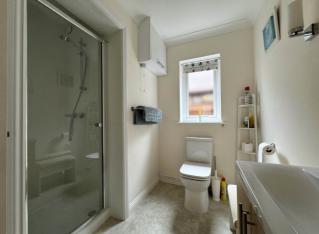

SHOWER ROOM—a large shower room is fully fitted and tiled with walk-in Shower, WC & Sink

THE MASTER BEDROOM is a lovely double room benefitting from large windows with distant sea views, ample space for furniture, built-in wardrobes plus an Ensuite Shower room in contemporary tones.