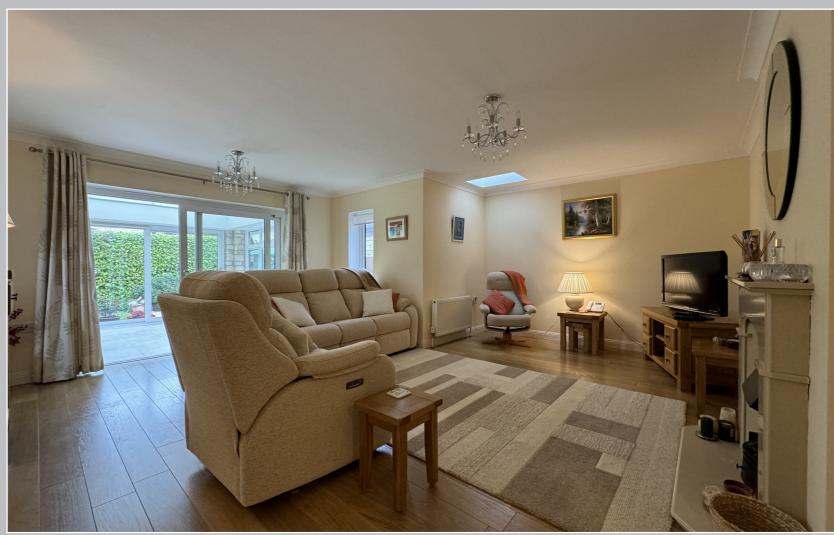

The property is finished to a high standard throughout and is spacious with plenty of natural light.

ENTRANCE—The property is entered via a bright and spacious Entrance Hallway providing access to the principal rooms plus the integral double garage—giving a homely and characterful first impression.

UTILITY— provides space and plumbing for white goods.

**LIVING ROOM** —The Living Room is spacious and bright with double sliding doors overlooking the garden, offering ample space for furniture plus with a cosy feel provided by the wooden floors and a feature fireplace.