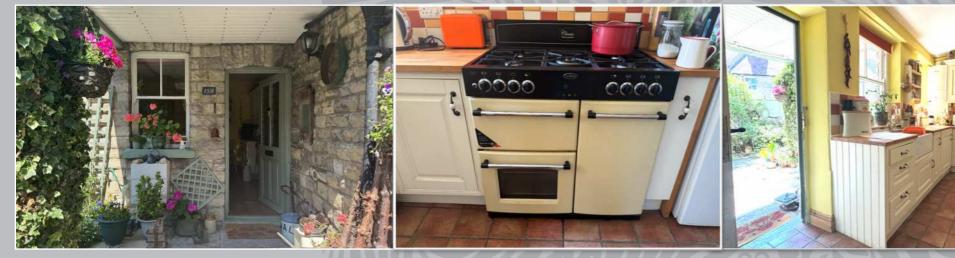

### TENURE: LEASEHOLD (999 Year Lease)

AST LETS, HOLIDAY LETS & PETS PERMITTED

Share of Building Insurance = £456

£40 Peppercorn Rent

Council Tax: Band D = £2558 PA

EPC Rating: E (53) Potential C (76)

**ENTRANCE**—The property is entered via a very pretty private cottage-style garden gate, bordered by Purbeck stone and coming into a covered Porch giving a homely and characterful first impression, entering in to the Kitchen.

**KITCHEN / DINING ROOM** The traditionally fitted Kitchen— Breakfast room is an open plan, fully tiled and homely space. The shaker-style units, Belfast sink and Range Cooker, give a cottage feel to the heart of the home. There is ample space for furniture and a dining table plus giving access into the patio for al fresco dining,

**BEDROOM 2** is a good sized single room which is bright afforded by double windows . There is space for bedroom furniture or could be utilised as a Home Office

**GARDEN**— The private garden is beautifully arranged with cottage flowers, potted plants, shrubs and hedging. The patio is wrap-around and is perfect for alfresco dining. There is also a Greenhouse and plenty of space for sheds if required.