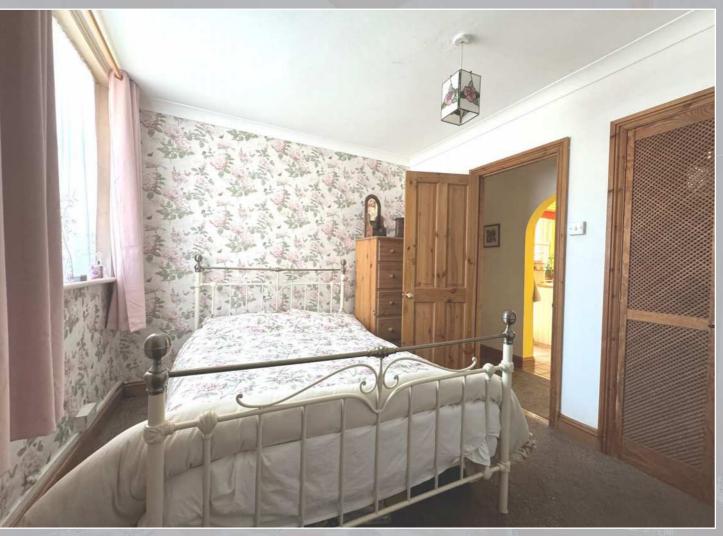

### BATHROOM-

The bathroom is a full wet room fitted with a Shower, heated towel rail, WC and sink.

THE MASTER BEDROOM is a lovely double room benefitting from large windows overlooking a pretty garden beyond. There is space for furniture , as well as a built-in wardrobe space.