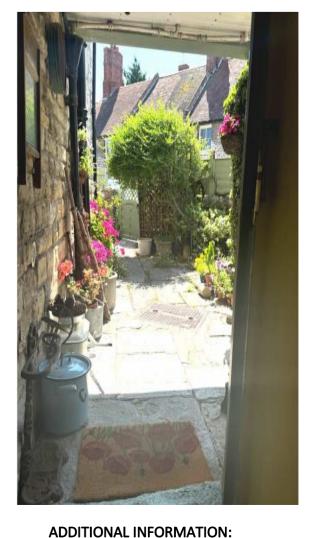

**BEDROOM 2** is a good sized single room which is bright afforded by double windows . There is space for bedroom furniture or could be utilised as a Home Office

**GARDEN**— The private garden is beautifully arranged with cottage flowers, potted plants, shrubs and hedging. The patio is wrap-around and is perfect for alfresco dining. There is also a Greenhouse and plenty of space for sheds if required.