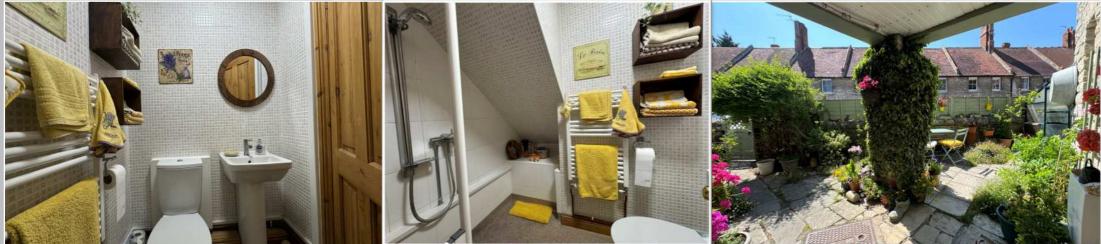

### BATHROOM-

The bathroom is a full wet room fitted with a Shower, heated towel rail, WC and sink.

THE MASTER BEDROOM is a lovely double room benefitting from large windows overlooking a pretty garden beyond. There is space for furniture , as well as a built-in wardrobe space.

**BEDROOM 2** is a good sized single room which is bright afforded by double windows . There is space for bedroom furniture or could be utilised as a Home Office

**GARDEN**— The private garden is beautifully arranged with cottage flowers, potted plants, shrubs and hedging. The patio is wrap-around and is perfect for alfresco dining. There is also a Greenhouse and plenty of space for sheds if required.