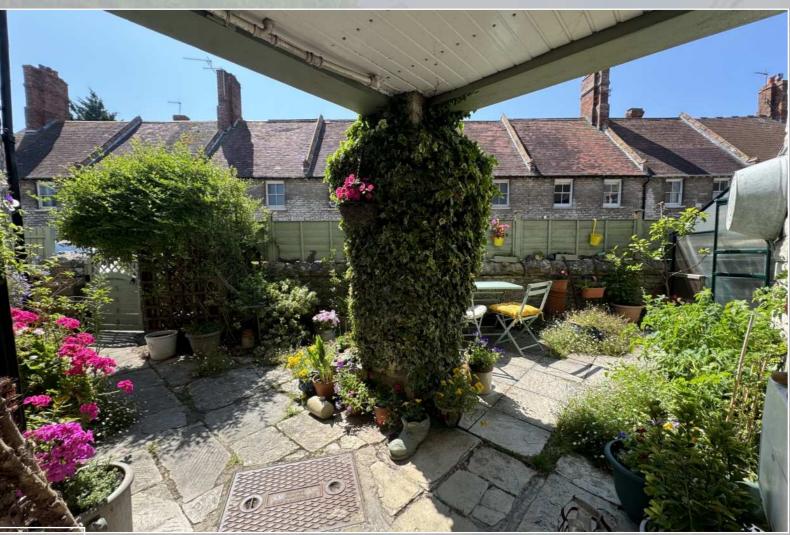

**BEDROOM 2** is a good sized single room which is bright afforded by double windows . There is space for bedroom furniture or could be utilised as a Home Office

**GARDEN**— The private garden is beautifully arranged with cottage flowers, potted plants, shrubs and hedging. The patio is wrap-around and is perfect for alfresco dining. There is also a Greenhouse and plenty of space for sheds if required.