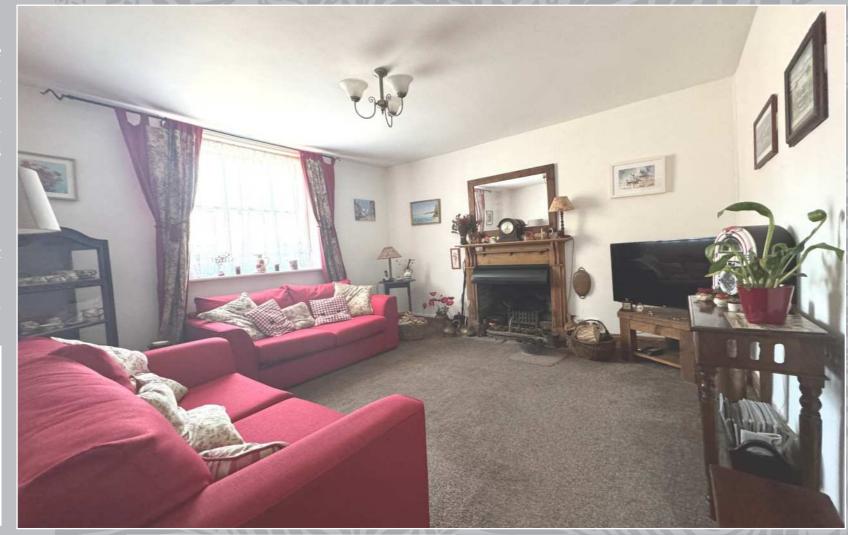

LIVING ROOM —The spacious Living Room benefits a large window overlooking the garden, a working coal fire and offers ample space for furniture.