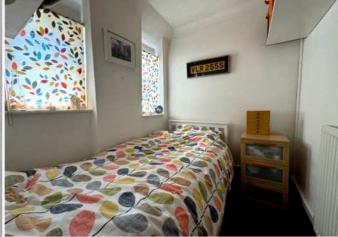

### BATHROOM-

The bathroom is a full wet room fitted with a Shower, heated towel rail, WC and sink.

THE MASTER BEDROOM is a lovely double room benefitting from large windows overlooking a pretty garden beyond. There is space for furniture , as well as a built-in wardrobe space.

**BEDROOM 2** is a good sized single room which is bright afforded by double windows . There is space for bedroom furniture or could be utilised as a Home Office

**GARDEN**— The private garden is beautifully arranged with cottage flowers, potted plants, shrubs and hedging. The patio is wrap-around and is perfect for alfresco dining. There is also a Greenhouse and plenty of space for sheds if required.