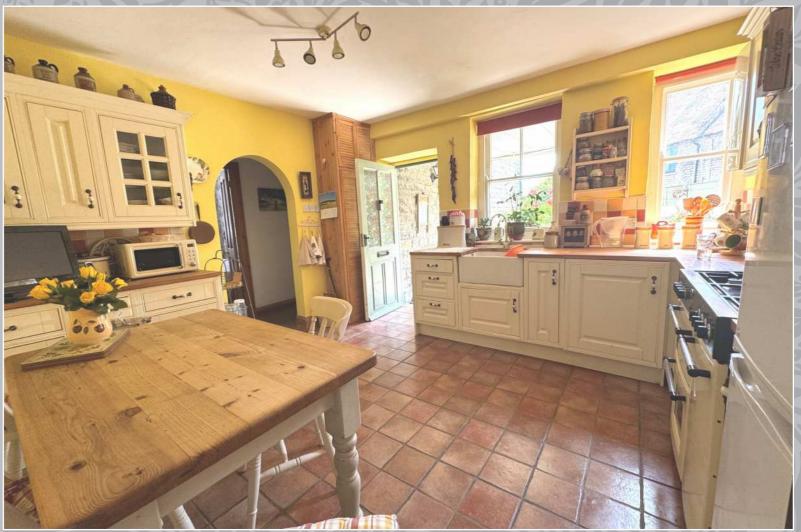

**KITCHEN / DINING ROOM** The traditionally fitted Kitchen— Breakfast room is an open plan, fully tiled and homely space. The shaker-style units, Belfast sink and Range Cooker, give a cottage feel to the heart of the home. There is ample space for furniture and a dining table plus giving access into the patio for al fresco dining,