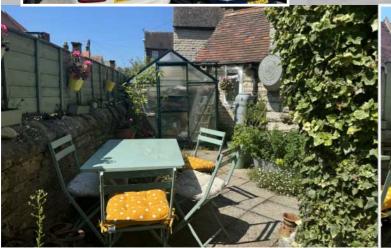

**BEDROOM 2** is a good sized single room which is bright afforded by double windows . There is space for bedroom furniture or could be utilised as a Home Office

**GARDEN**— The private garden is beautifully arranged with cottage flowers, potted plants, shrubs and hedging. The patio is wrap-around and is perfect for alfresco dining. There is also a Greenhouse and plenty of space for sheds if required.