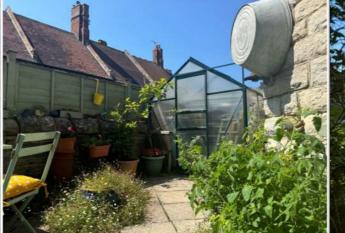

**BEDROOM 2** is a good sized single room which is bright afforded by double windows . There is space for bedroom furniture or could be utilised as a Home Office

**GARDEN**— The private garden is beautifully arranged with cottage flowers, potted plants, shrubs and hedging. The patio is wrap-around and is perfect for alfresco dining. There is also a Greenhouse and plenty of space for sheds if required.