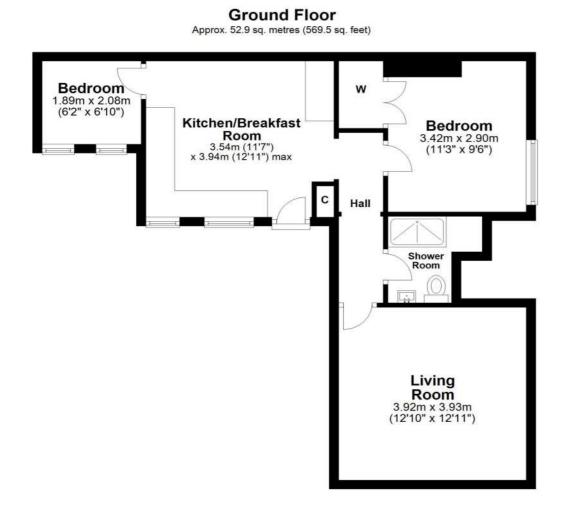

#### Total area: approx. 52.9 sq. metres (569.5 sq. feet)

Whilst every attempt has been made to ensure the accuracy of the floor plan, measurements of doors, Windows, rooms and any other items are approximate and no responsibility is taken for error Omission or misstatement. This plan is for illustrative purposes only and should be used as such by any prospective purchaser. The services systems and appliances shown have not been tested and no guarantee as to their Operability or efficiency can be given Plan produced using PlanUp.

**KITCHEN / DINING ROOM** The traditionally fitted Kitchen— Breakfast room is an open plan, fully tiled and homely space. The shaker-style units, Belfast sink and Range Cooker, give a cottage feel to the heart of the home. There is ample space for furniture and a dining table plus giving access into the patio for al fresco dining,

LIVING ROOM —The spacious Living Room benefits a large window overlooking the garden, a working coal fire and offers ample space for furniture.

### BATHROOM-

The bathroom is a full wet room fitted with a Shower, heated towel rail, WC and sink.

THE MASTER BEDROOM is a lovely double room benefitting from large windows overlooking a pretty garden beyond. There is space for furniture , as well as a built-in wardrobe space.

**BEDROOM 2** is a good sized single room which is bright afforded by double windows . There is space for bedroom furniture or could be utilised as a Home Office

**GARDEN**— The private garden is beautifully arranged with cottage flowers, potted plants, shrubs and hedging. The patio is wrap-around and is perfect for alfresco dining. There is also a Greenhouse and plenty of space for sheds if required.