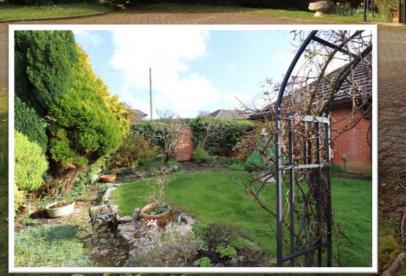

Outside – A large, paved driveway from the road sweeps around for parking and access to the double garage whilst also providing right of way for neighbouring property. The front Garden is terraced to the front door with step access from driveway. The rear Garden is attractively laid out with stone paths, established shrubs and lawn. To the side of the house there are some raised beds for growing vegetables and there is a small hexagonal greenhouse.