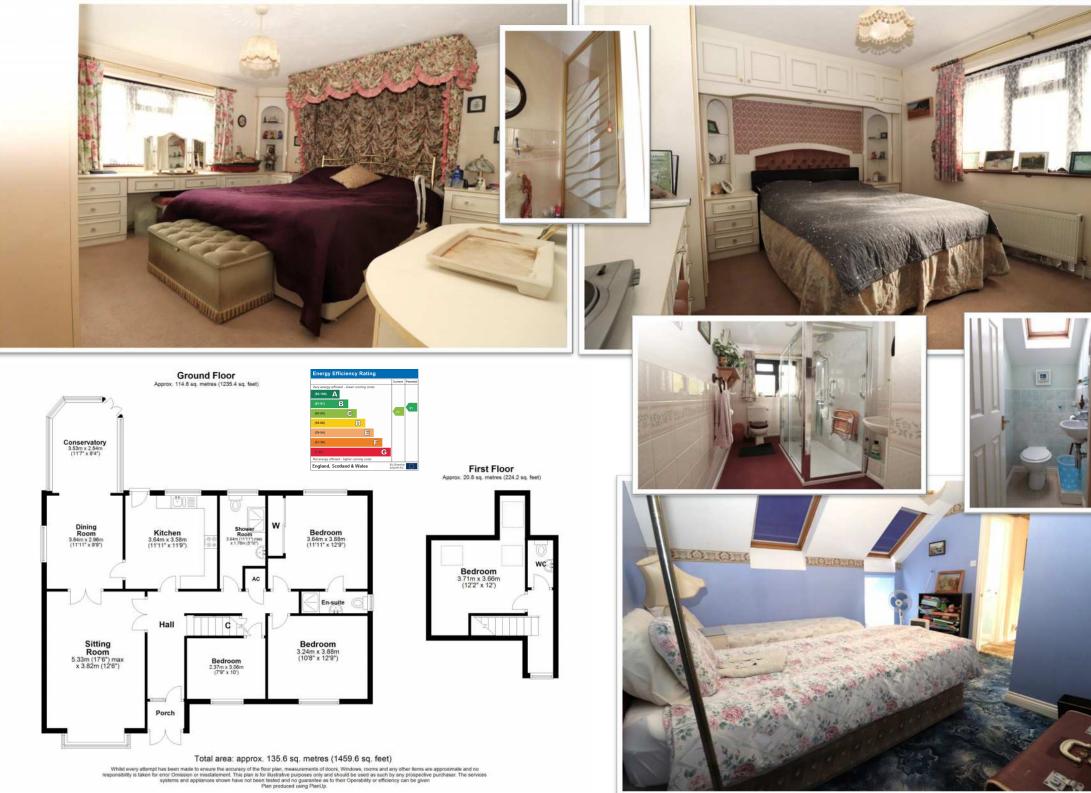

coat and shoe storage. Two internal glass panelled doors open into the Sitting Room, a large bright room with

south facing bay window and plentiful space for comfortable family seating. Double glass panelled door open through into a good-sized Dining Room and this follows straight into a large conservatory with solid roof. These three rooms are a really sociable area to open up for entertaining or to close up for cosy winter evenings. The Kitchen is accessed from the Hallway and has a good selection of storage cupboards along with the opportunity to place a breakfast table and chairs for informal dining. On the ground floor there are two double sized bedrooms one with En Suite Shower Room, there is a single bedroom/study and a Family Bathroom with large walk-in shower, wash basin, w.c. and heated towel rail. Stairs from the Hallway lead up to a sunny landing with door access into loft/eaves storage, off the landing is another double Bedroom and a separate Cloakroom. Gas central heating throughout.

Outside – A large, paved driveway from the road sweeps around for parking and access to the double garage whilst also providing right of way for neighbouring property. The front Garden is terraced to the front door with step access from driveway. The rear Garden is attractively laid out with stone paths, established shrubs and lawn. To the side of the house there are some raised beds for growing vegetables and there is a small hexagonal greenhouse.