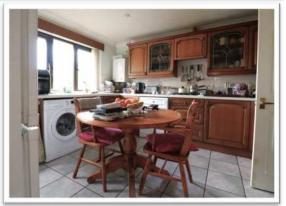

coat and shoe storage. Two internal glass panelled doors open into the Sitting Room, a large bright room with

south facing bay window and plentiful space for comfortable family seating. Double glass panelled door open through into a good-sized Dining Room and this follows straight into a large conservatory with solid roof. These three rooms are a really sociable area to open up for entertaining or to close up for cosy winter evenings. The Kitchen is accessed from the Hallway and has a good selection of storage cupboards along with the opportunity to place a breakfast table and chairs for informal dining. On the ground floor there are two double sized bedrooms one with En Suite Shower Room, there is a single bedroom/study and a Family Bathroom with large walk-in shower, wash basin, w.c. and heated towel rail. Stairs from the Hallway lead up to a sunny landing with door access into loft/eaves storage, off the landing is another double Bedroom and a separate Cloakroom. Gas central heating throughout.