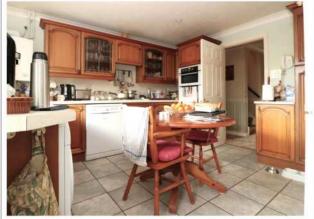

coat and shoe storage. Two internal glass panelled doors open into the Sitting Room, a large bright room with

south facing bay window and plentiful space for comfortable family seating. Double glass panelled door open through into a good-sized Dining Room and this follows straight into a large conservatory with solid roof. These three rooms are a really sociable area to open up for entertaining or to close up for cosy winter evenings. The Kitchen is accessed from the Hallway and has a good selection of storage cupboards along with the opportunity to place a breakfast table and chairs for informal dining. On the ground floor there are two double sized bedrooms one with En Suite Shower Room, there is a single bedroom/study and a Family Bathroom with large walk-in shower, wash basin, w.c. and heated towel rail. Stairs from the Hallway lead up to a sunny landing with door access into loft/eaves storage, off the landing is another double Bedroom and a separate Cloakroom. Gas central heating throughout.