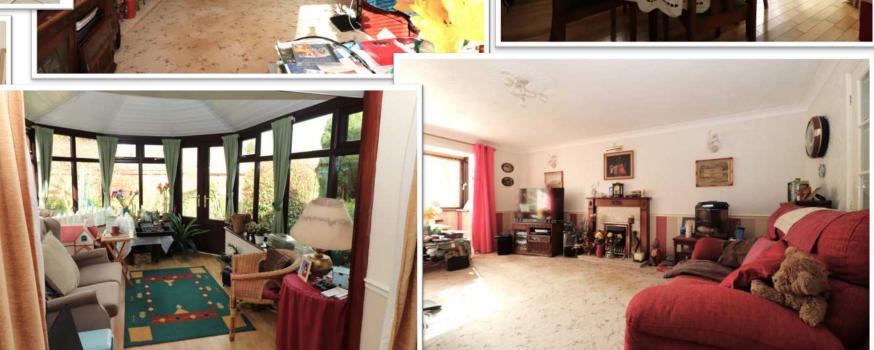

coat and shoe storage. Two internal glass panelled doors open into the Sitting Room, a large bright room with

south facing bay window and plentiful space for comfortable family seating. Double glass panelled door open through into a good-sized Dining Room and this follows straight into a large conservatory with solid roof. These three rooms are a really sociable area to open up for entertaining or to close up for cosy winter evenings. The Kitchen is accessed from the Hallway and has a good selection of storage cupboards along with the opportunity to place a breakfast table and chairs for informal dining. On the ground floor there are two double sized bedrooms one with En Suite Shower Room, there is a single bedroom/study and a Family Bathroom with large walk-in shower, wash basin, w.c. and heated towel rail. Stairs from the Hallway lead up to a sunny landing with door access into loft/eaves storage, off the landing is another double Bedroom and a separate Cloakroom. Gas central heating throughout.

Outside – A large, paved driveway from the road sweeps around for parking and access to the double garage whilst also providing right of way for neighbouring property. The front Garden is terraced to the front door with step access from driveway. The rear Garden is attractively laid out with stone paths, established shrubs and lawn. To the side of the house there are some raised beds for growing vegetables and there is a small hexagonal greenhouse.