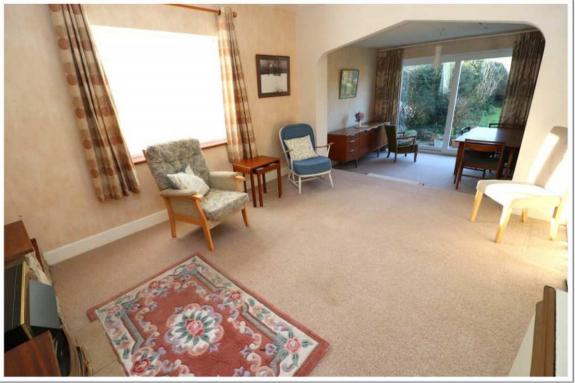

The living/dining room is dual aspect and split level with sliding doors leading into the rear garden. The kitchen/breakfast room has a matching range of cupboards at base and eye level, plenty of work surface with inset sink along with inset electric hob with oven below. Space is available for both an under worktop fridge and washing machine as well as a 4 seat table and chairs.