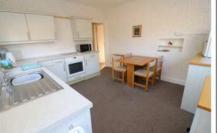

The living/dining room is dual aspect and split level with sliding doors leading into the rear garden. The kitchen/breakfast room has a matching range of cupboards at base and eye level, plenty of work surface with inset sink along with inset electric hob with oven below. Space is available for both an under worktop fridge and washing machine as well as a 4 seat table and chairs.