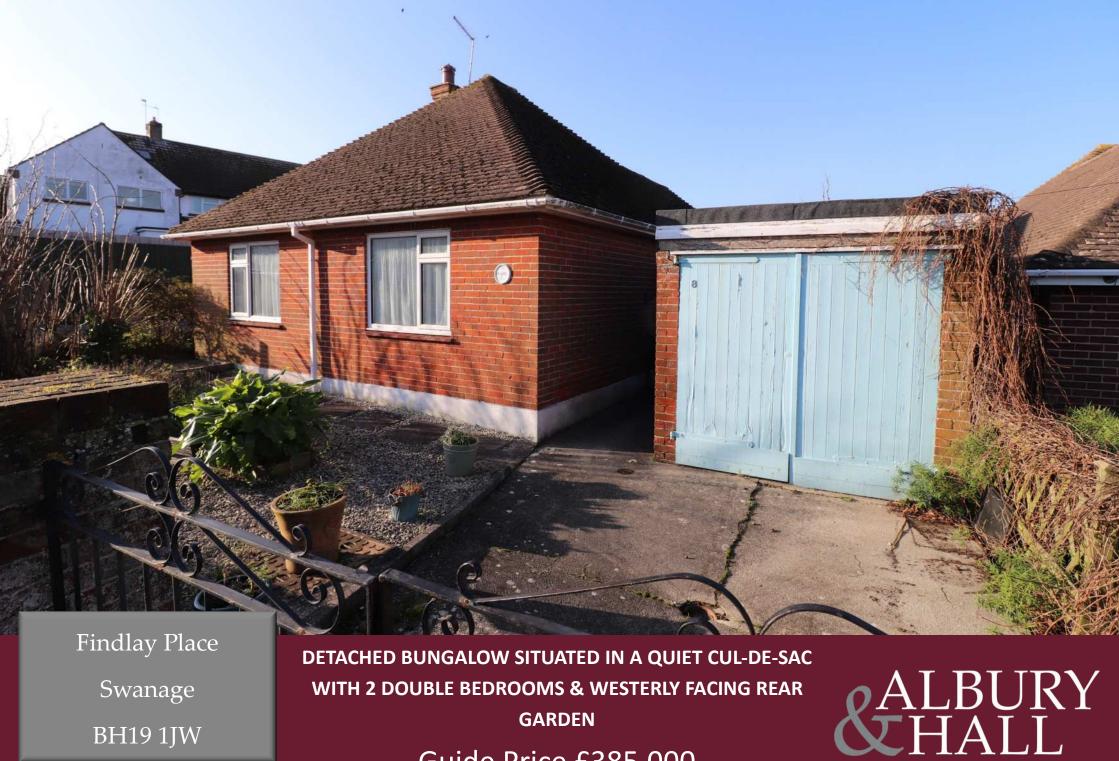

BH19 1JW

**GARDEN** 

Guide Price £385,000

This detached bungalow is situated in a quiet cul-de-sac close to the local convenience store and approximately a mile from the beach and town centre.

Entered from the side into a 'L' shaped entrance hall with access to all rooms.

Some modernisation is required with potential to extend into the roof (subject to planning & building regs).