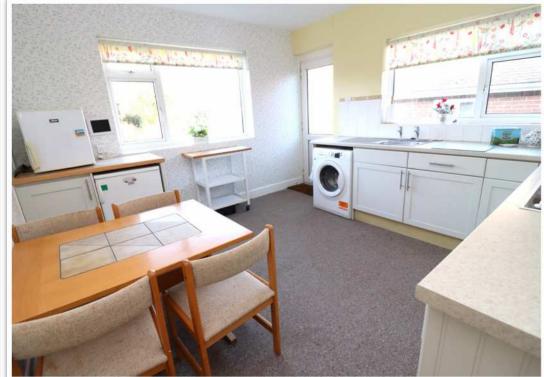

The living/dining room is dual aspect and split level with sliding doors leading into the rear garden. The kitchen/breakfast room has a matching range of cupboards at base and eye level, plenty of work surface with inset sink along with inset electric hob with oven below. Space is available for both an under worktop fridge and washing machine as well as a 4 seat table and chairs.