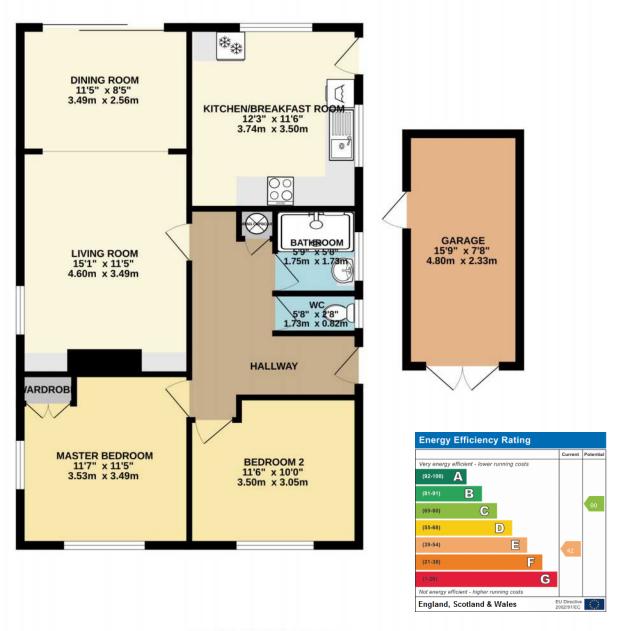

## GROUND FLOOR 917 sq.ft. (85.2 sq.m.) approx.

TOTAL FLOOR AREA: 917 sq.ft. (85.2 sq.m.) approx.

White every attempt has been made to measure the accuracy of the Bourplan contained in necessaries of store, and otherwise, some star and other the source of the Bourplan contained by side for any introomission or mis-statement. This plan is for illustrative purposes only and should be used as such by any 
prospective purchaser. The source, systems and appliances shown have not been tested and no guarantee 
as to their operability or efficiency can be given.

Made with Metropix (2022).

Viewing by appointment through sole agents:

Albury & Hall (Dorset) Ltd, 24 Station Road, Swanage. BH19 1AF 01929 66 00 00 info@alburyandhall.co.uk www.alburyandhall.co.uk

Registered in England & Wales Company No. 14528884. PLEASE NOTE: Measurements quoted are approximate and for guidance only. Fixtures and fittings, services and appliances have not been tested and therefore no guarantee can be given that they are in working order. Images have been produced for information and it cannot be inferred that any items shown is included with the property. These particulars are believed to be correct but their accuracy is not guaranteed and they do not constitute an offer or form part of a contract. Solicitors are specifically requested to verify the sales particulars details in the pre contract enquiries in particular price, local and other services.