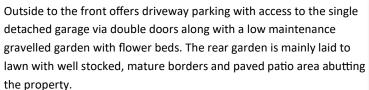

The living/dining room is dual aspect and split level with sliding doors leading into the rear garden. The kitchen/breakfast room has a matching range of cupboards at base and eye level, plenty of work surface with inset sink along with inset electric hob with oven below. Space is available for both an under worktop fridge and washing machine as well as a 4 seat table and chairs.