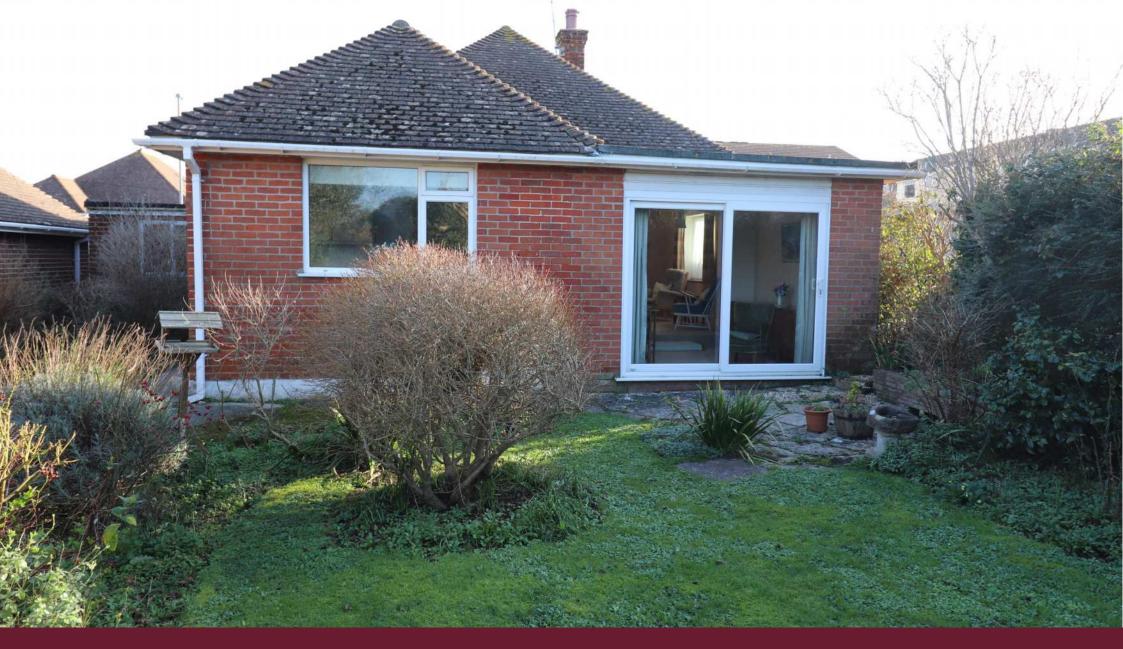

BH19 1JW

**GARDEN** 

Guide Price £385,000

This detached bungalow is situated in a quiet cul-de-sac close to the local convenience store and approximately a mile from the beach and town centre.

Entered from the side into a 'L' shaped entrance hall with access to all rooms.

The living/dining room is dual aspect and split level with sliding doors leading into the rear garden. The kitchen/breakfast room has a matching range of cupboards at base and eye level, plenty of work surface with inset sink along with inset electric hob with oven below. Space is available for both an under worktop fridge and washing machine as well as a 4 seat table and chairs.

Some modernisation is required with potential to extend into the roof (subject to planning & building regs).