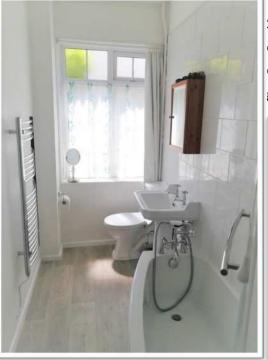

A door opens to a hallway which gives access to all other rooms. The bedroom is located to the front of the apartment, a good size double room with dual aspect windows including a full length window allowing plenty of natural light and views of the Purbeck Hills. The second door off the hallway leads to the kitchen fitted on two sides with wall and floor units, the window looks towards Nine Barrow Down. The third door gives access to the fully refurbished bathroom, containing new bath with power shower over, wash basin, heated towel rail and w.c. A south facing obscured glass window provides lovely light to this room. Also in the hallway if a floor to ceiling airing cupboard, great for extra storage and airing clothes. There is a dual immersion hot water cylinder providing ample hot water. Above the hallway is an access hatch to more 'loft like' storage. Heated by night storage heaters on Economy 7. GROUND FLOOR 560 sq.ft. (52.0 sq.m.) approx.