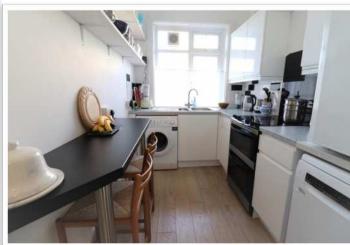

A door opens to a hallway which gives access to all other rooms. The bedroom is located to the front of the apartment, a good size double room with dual aspect windows including a full length window allowing plenty of natural light and views of the Purbeck Hills. The second door off the hallway leads to the kitchen fitted on two sides with wall and floor units, the window looks towards Nine Barrow Down. The third door gives access to the fully refurbished bathroom, containing new bath with power shower over, wash basin, heated towel rail and w.c. A south facing obscured glass window provides lovely light to this room. Also in the hallway if a floor to ceiling airing cupboard, great for extra storage and airing clothes. There is a dual immersion hot water cylinder providing ample hot water. Above the hallway is an access hatch to more 'loft like' storage. Heated by night storage heaters on Economy 7. GROUND FLOOR 560 sq.ft. (52.0 sq.m.) approx.