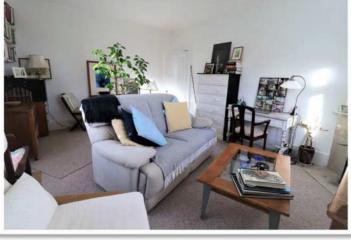

The garden is well established with mature shrubs, wisteria, climbing roses, and bay

hedging creating a peaceful outside space to sit. There is a private and very useful garden shed/store.

A double sliding door, glass porch gives access to the front doors which in turn open directly into the living/dining room, a large room with dual aspect windows/doors allowing plenty of natural light. There is an open fire with stone tiled surround in working condition.