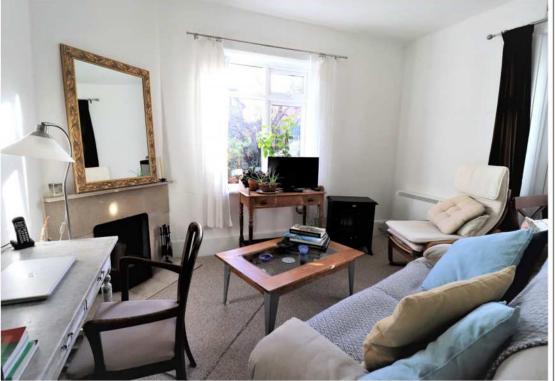

The garden is well established with mature shrubs, wisteria, climbing roses, and bay

hedging creating a peaceful outside space to sit. There is a private and very useful garden shed/store.

A double sliding door, glass porch gives access to the front doors which in turn open directly into the living/dining room, a large room with dual aspect windows/doors allowing plenty of natural light. There is an open fire with stone tiled surround in working condition.