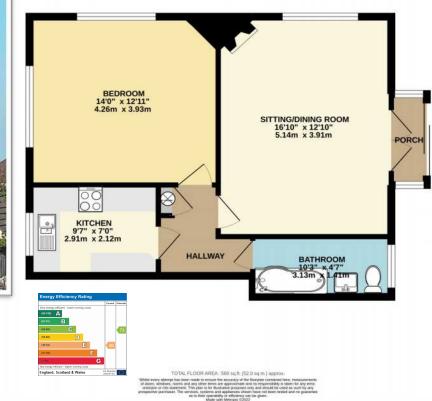

A door opens to a hallway which gives access to all other rooms. The bedroom is located to the front of the apartment, a good size double room with dual aspect windows including a full length window allowing plenty of natural light and views of the Purbeck Hills. The second door off the hallway leads to the kitchen fitted on two sides with wall and floor units, the window looks towards Nine Barrow Down. The third door gives access to the fully refurbished bathroom, containing new bath with power shower over, wash basin, heated towel rail and w.c. A south facing obscured glass window provides lovely light to this room. Also in the hallway if a floor to ceiling airing cupboard, great for extra storage and airing clothes. There is a dual immersion hot water cylinder providing ample hot water. Above the hallway is an access hatch to more 'loft like' storage. Heated by night storage heaters on Economy 7. GROUND FLOOR 560 sq.ft. (52.0 sq.m.) approx.