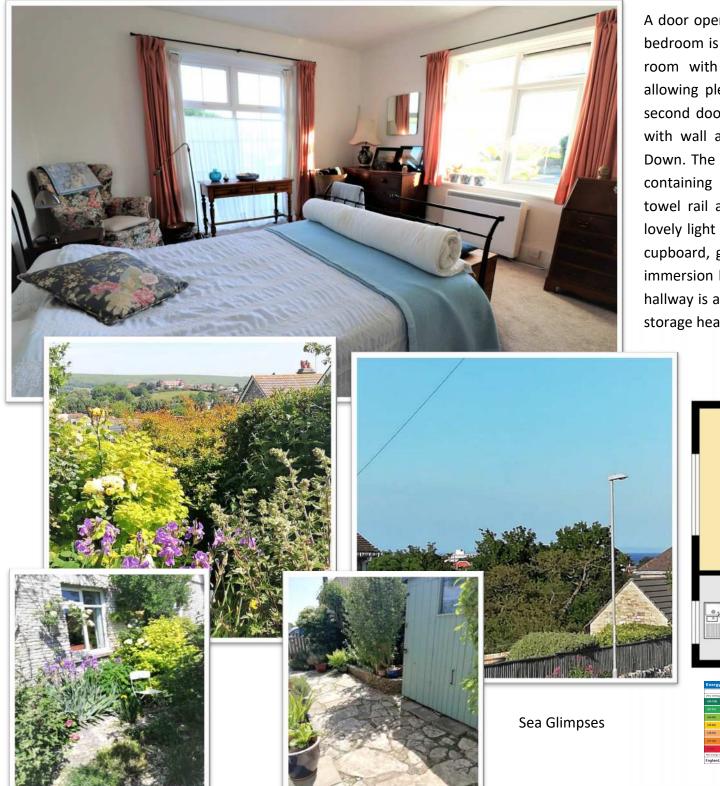

The garden is well established with mature shrubs, wisteria, climbing roses, and bay

hedging creating a peaceful outside space to sit. There is a private and very useful garden shed/store.

A double sliding door, glass porch gives access to the front doors which in turn open directly into the living/dining room, a large room with dual aspect windows/doors allowing plenty of natural light. There is an open fire with stone tiled surround in working condition.

A door opens to a hallway which gives access to all other rooms. The bedroom is located to the front of the apartment, a good size double room with dual aspect windows including a full length window allowing plenty of natural light and views of the Purbeck Hills. The second door off the hallway leads to the kitchen fitted on two sides with wall and floor units, the window looks towards Nine Barrow Down. The third door gives access to the fully refurbished bathroom, containing new bath with power shower over, wash basin, heated towel rail and w.c. A south facing obscured glass window provides lovely light to this room. Also in the hallway if a floor to ceiling airing cupboard, great for extra storage and airing clothes. There is a dual immersion hot water cylinder providing ample hot water. Above the hallway is an access hatch to more 'loft like' storage. Heated by night storage heaters on Economy 7. GROUND FLOOR 560 sq.ft. (52.0 sq.m.) approx.