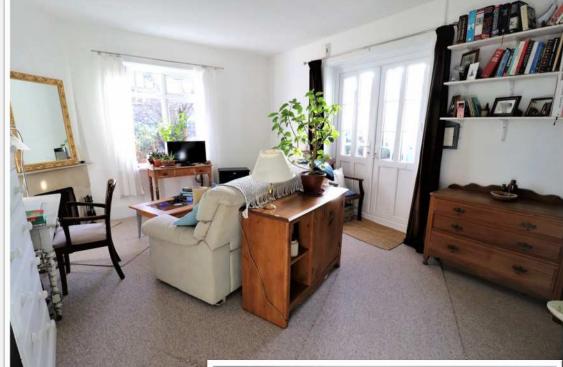

The garden is well established with mature shrubs, wisteria, climbing roses, and bay

hedging creating a peaceful outside space to sit. There is a private and very useful garden shed/store.

A double sliding door, glass porch gives access to the front doors which in turn open directly into the living/dining room, a large room with dual aspect windows/doors allowing plenty of natural light. There is an open fire with stone tiled surround in working condition.