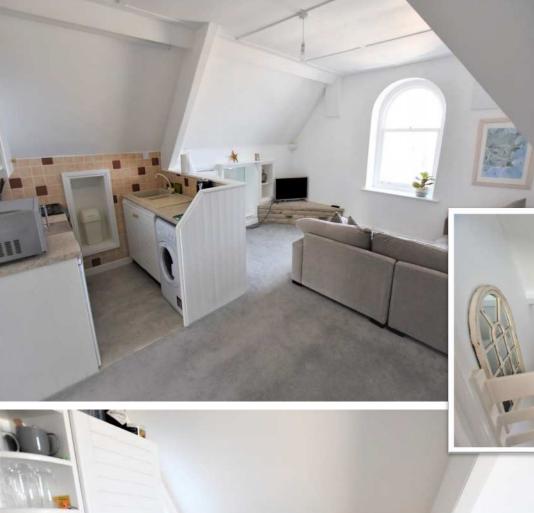

The Lounge/Diner/Kitchen is open plan with south facing arched window. There is ample space for comfortable seating, small table and chairs, without compromising the light and airy feel. The Kitchen separated by low storage units is compact yet provides all essentials including free standing cooker, undercounter fridge and

The double bedroom is spacious with eaves storage and an arched window overlooking the rooftops extending views across Swanage Bay to Ballard Down and the Isle of Wight.

AST & Holiday Lets Permitted

**Pets Permitted** 