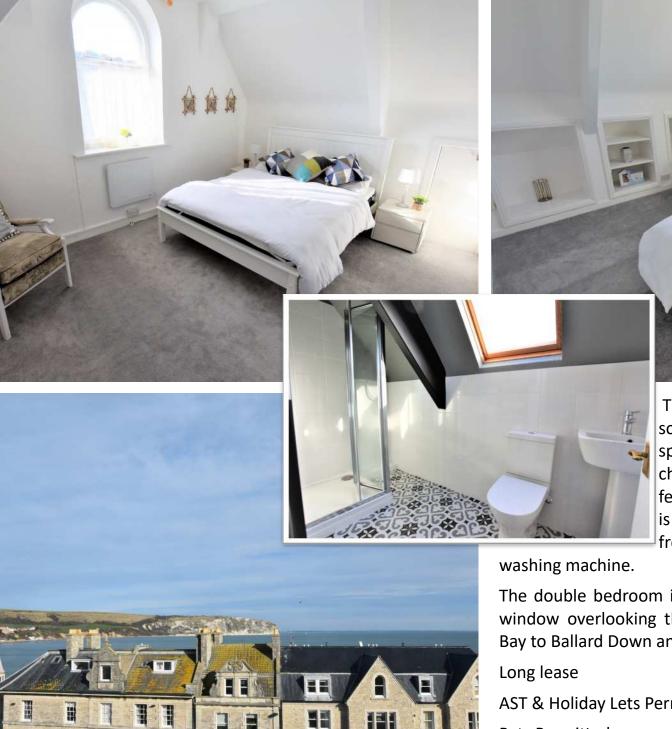

The Lounge/Diner/Kitchen is open plan with south facing arched window. There is ample space for comfortable seating, small table and chairs, without compromising the light and airy feel. The Kitchen separated by low storage units is compact yet provides all essentials including free standing cooker, undercounter fridge and

The double bedroom is spacious with eaves storage and an arched window overlooking the rooftops extending views across Swanage Bay to Ballard Down and the Isle of Wight.

AST & Holiday Lets Permitted

**Pets Permitted** 