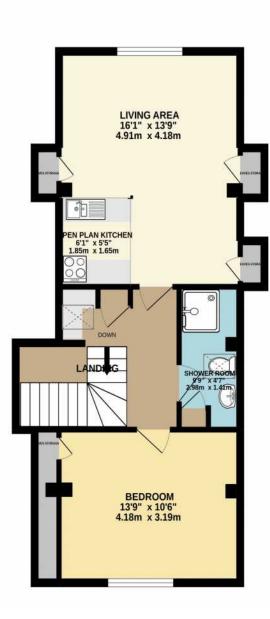

Park House Park Road, Swanage BH19 2AD

TENANTED INVESTMENT PROPERTY FOR SALE

SPACIOUS 1 BEDROOM UPPER FLOOR APARTMENT WITH SEA VIEWS IN CENTRAL TOWN LOCATION CLOSE TO THE BEACH

ALBURY CHALL

£220,000

ENTRANCE HALL 63 sq.ft. (5.9 sq.m.) approx.

LIVING AREA 550 sq.ft. (51.1 sq.m.) approx.

Park House is a lovely Purbeck stone property which has been converted into apartments. Located in Park Road just of the town centre this property is ideal for access to the town, restaurants and beach. Flat 5 situated at the very top of the building is a beautifully presented one bedroom apartment, with open plan living accommodation.

The Lounge/Diner/Kitchen is open plan with south facing arched window. There is ample space for comfortable seating, small table and chairs, without compromising the light and airy feel. The Kitchen separated by low storage units is compact yet provides all essentials including free standing cooker, undercounter fridge and

The double bedroom is spacious with eaves storage and an arched window overlooking the rooftops extending views across Swanage Bay to Ballard Down and the Isle of Wight.

AST & Holiday Lets Permitted

**Pets Permitted** 