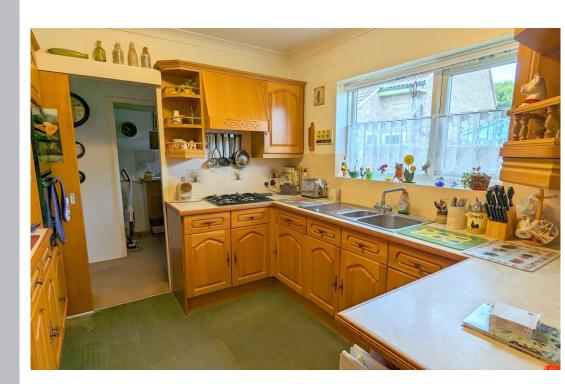

## IDYLLIC LOCATION

The handy entrance hall has space for storing coats and boots and leads into the rest of the property.

A SPACIOUS kitchen is complete with a range of fitted cupboards and drawers, double sink unit, gas hob and appliance spaces.