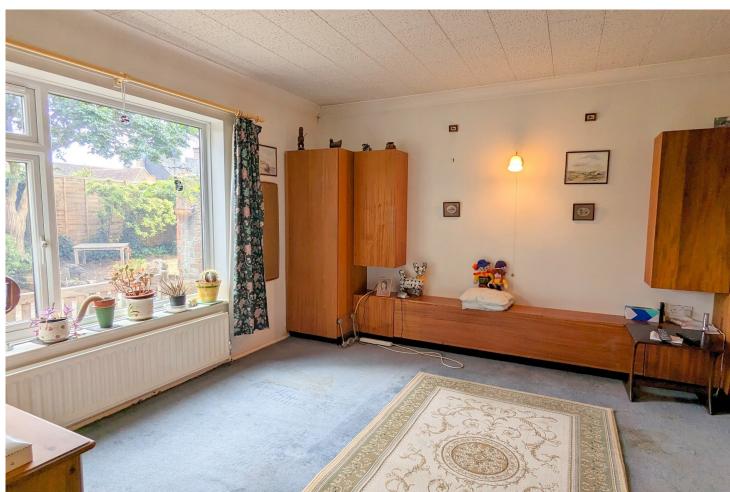

Adjacent to the entrance hall is a cloakroom with a WC, wash hand basin and space for white goods.

The further accommodation comprises 2 bedrooms and family bathroom.

Bedroom 1 is a particularly LARGE DOUBLE with a window overlooking the rear garden.

Bedroom 2 is also double in size and overlooks the side garden. This space would also make for an ideal home study.

The family bathroom features a bath with shower over, WC, heated towel rail and wash basin.