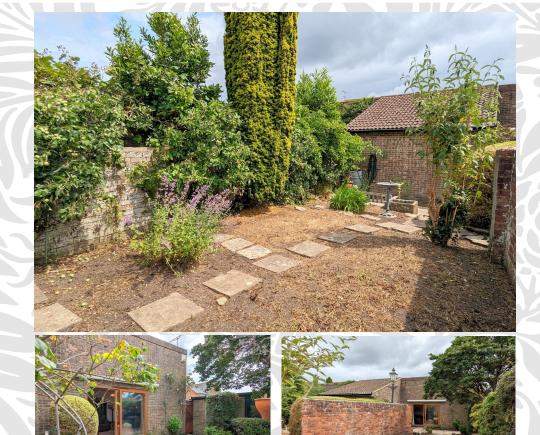

Presented in good order throughout is this 2 bedroom **DETACHED BUNGALOW.** Set just off of East Street the property is particularly private and quiet yet only a 2

MINUTE WALK to the town centre.

The garden wraps around the rear of the property and benefits sun late into the day.

Another standout feature is the DOUBLE GARAGE with access from the rear garden.

Adjacent to the garden is the double garage which can be accessed directly from the rear garden.

When only a short walk to the **QUAY AND COUNTRYSIDE** this is ideal storage for kayaks/paddleboards/bikes etc.