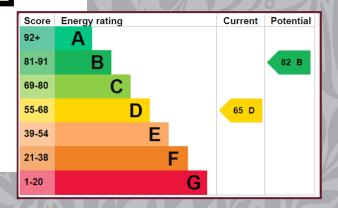

arage which can be accessed directly from the rear garden.

When only a short walk to the **QUAY AND COUNTRYSIDE** this is ideal storage for kayaks/paddleboards/bikes etc.



## GROUND FLOOR 1158 sq.ft. (107.6 sq.m.) approx.





## 2 BED BUNGALOW

TOTAL FLOOR AREA: 1158 sq.ft. (107.6 sq.m.) approx

Whilst every attempt has been made to ensure the accuracy of the floorplan contained here, measurements of doors, windows, rooms and any other items are approximate and no responsibility is taken for any error, omission or mis-statement. This plan is for illustrative purposes only and should be used as such by any prospective purchaser. The services, systems and appliances shown have not been tested and no guarantee as to their operability or efficiency can be given.

Made with Metropix @2023



Viewing by appointment through:

**Albury & Hall (Wareham) Ltd** ,10 North Street, Wareham, Dorset, BH20 4AF 01929 66 60 00 wareham@alburyandhall.co.uk www.alburyandhall.co.uk