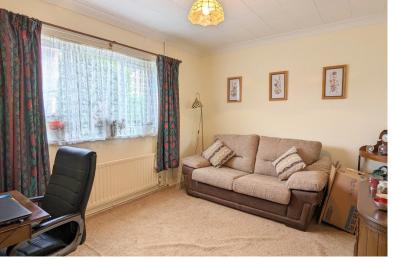

A door from the kitchen leads into the GENEROUS LIVING ROOM with its sliding doors straight onto the patio and garden. There is enough space to accommodate both living and dining furniture and a further window floods the room with NATURAL LIGHT.