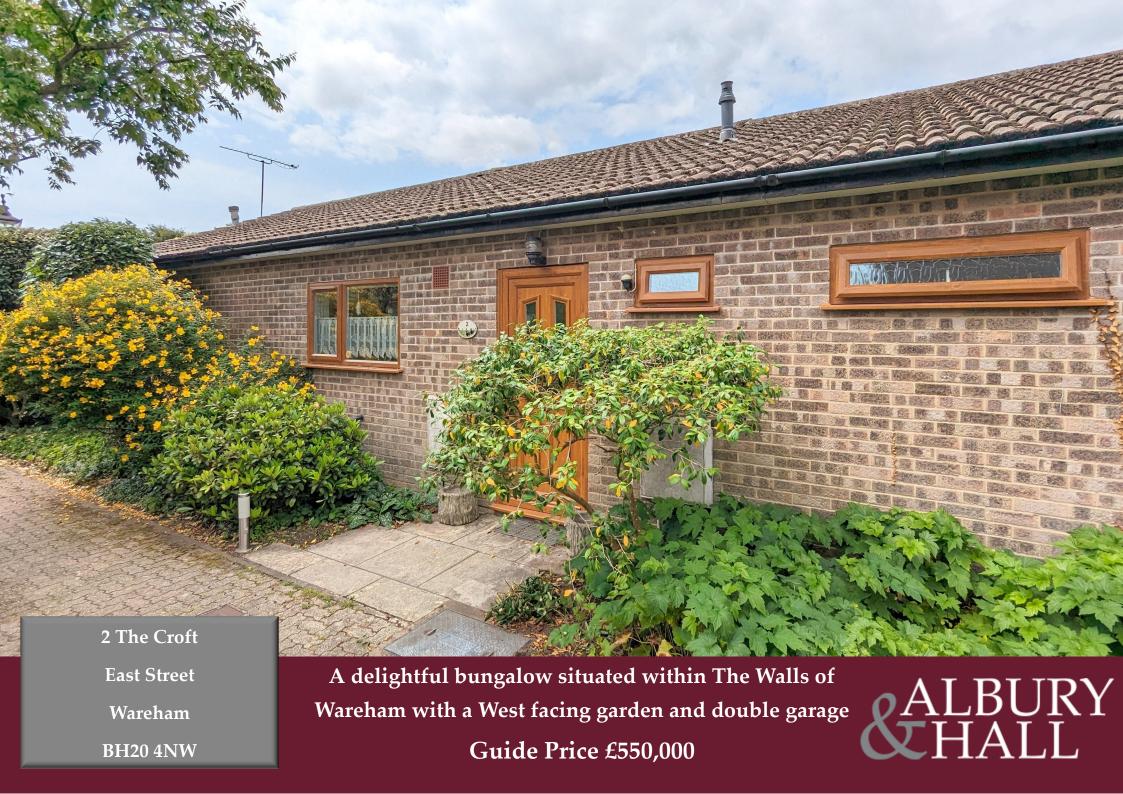

Presented in good order throughout is this 2 bedroom **DETACHED BUNGALOW.** Set just off of East Street the property is particularly private and quiet yet only a 2

MINUTE WALK to the town centre.

The garden wraps around the rear of the property and benefits sun late into the day.