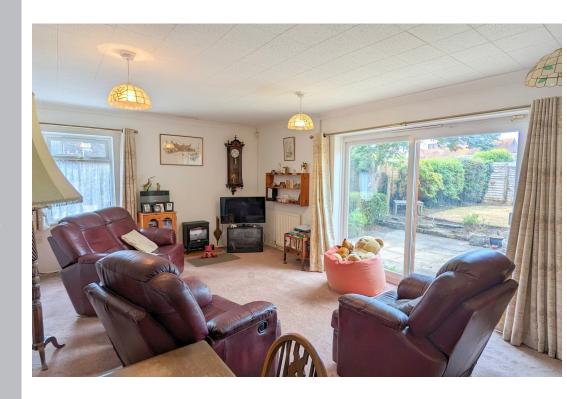

A door from the kitchen leads into the GENEROUS LIVING ROOM with its sliding doors straight onto the patio and garden. There is enough space to accommodate both living and dining furniture and a further window floods the room with NATURAL LIGHT.