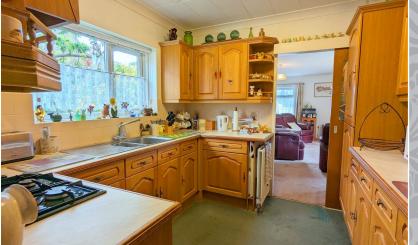

## IDYLLIC LOCATION

The handy entrance hall has space for storing coats and boots and leads into the rest of the property.

A SPACIOUS kitchen is complete with a range of fitted cupboards and drawers, double sink unit, gas hob and appliance spaces.