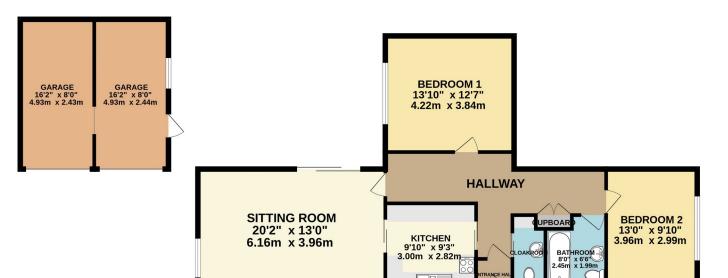

## GROUND FLOOR 1158 sq.ft. (107.6 sq.m.) approx.

## 2 BED BUNGALOW

TOTAL FLOOR AREA: 1158 sq.ft. (107.6 sq.m.) approx

Whilst every attempt has been made to ensure the accuracy of the floorplan contained here, measurements of doors, windows, rooms and any other items are approximate and no responsibility is taken for any error, omission or mis-statement. This plan is for illustrative purposes only and should be used as such by any prospective purchaser. The services, systems and appliances shown have not been tested and no guarantee as to their operability or efficiency can be given.