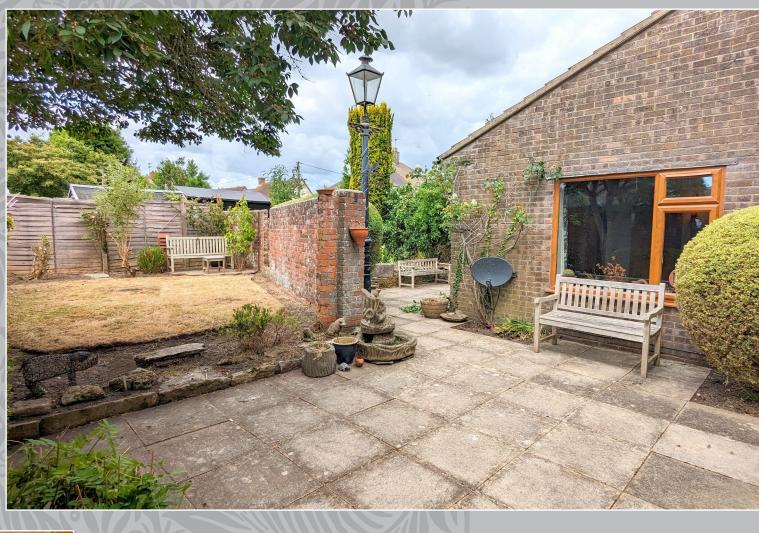

Presented in good order throughout is this 2 bedroom **DETACHED BUNGALOW.** Set just off of East Street the property is particularly private and quiet yet only a 2

MINUTE WALK to the town centre.

The garden wraps around the rear of the property and benefits sun late into the day.

A door from the kitchen leads into the GENEROUS LIVING ROOM with its sliding doors straight onto the patio and garden. There is enough space to accommodate both living and dining furniture and a further window floods the room with NATURAL LIGHT.