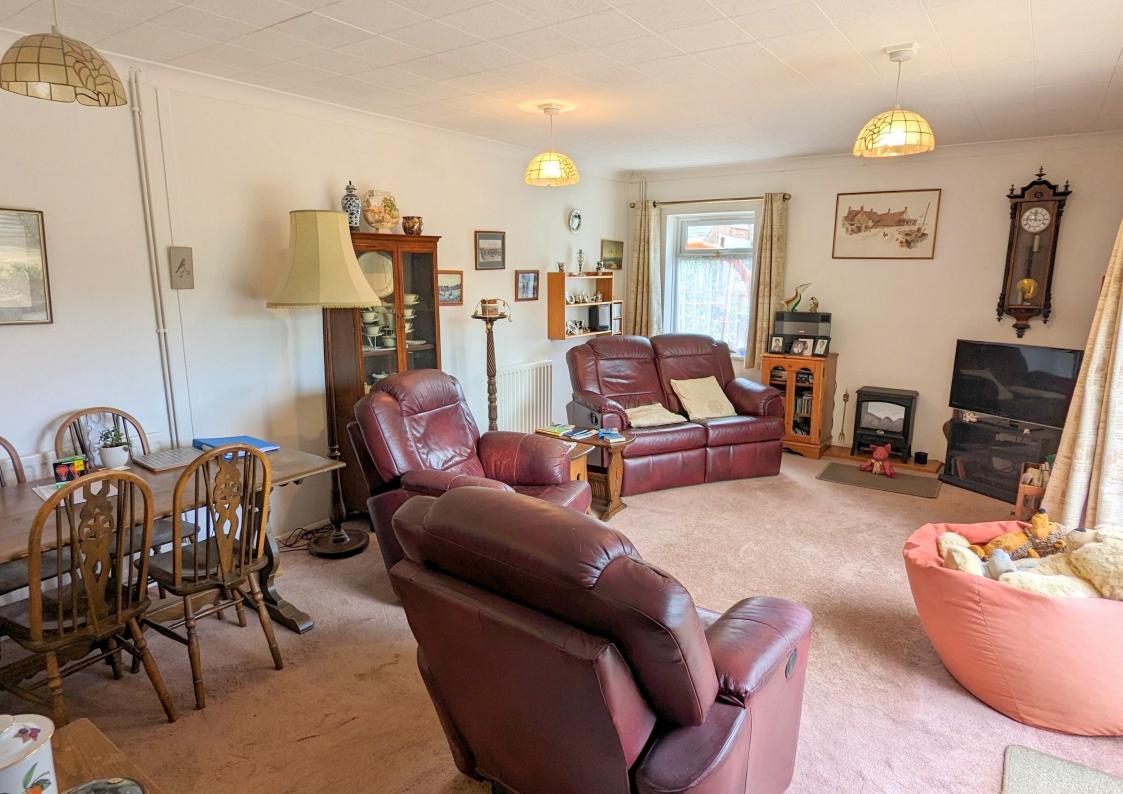

A door from the kitchen leads into the GENEROUS LIVING ROOM with its sliding doors straight onto the patio and garden. There is enough space to accommodate both living and dining furniture and a further window floods the room with NATURAL LIGHT.