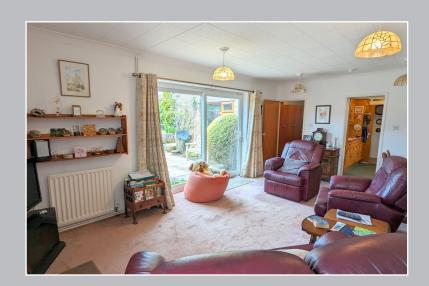

A door from the kitchen leads into the GENEROUS LIVING ROOM with its sliding doors straight onto the patio and garden. There is enough space to accommodate both living and dining furniture and a further window floods the room with NATURAL LIGHT.