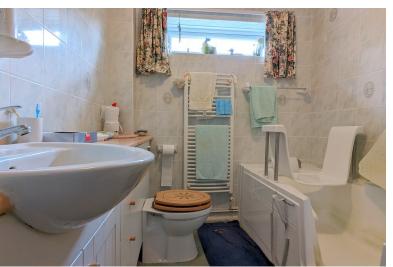

Bedroom 2 is also double in size and overlooks the side garden. This space would also make for an ideal home study.

The family bathroom features a bath with shower over, WC, heated towel rail and wash basin.