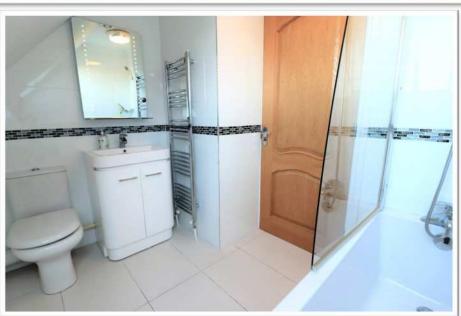

## GROUND FLOOR 1077 sq.ft. (100.0 sq.m.) approx.

TOTAL FLOOR AREA: 1077 sq.ft. (100.0 sq.m.) approx.

The Master Bedroom is light and airy with two Velux roof lights pouring natural light into the room. There is a built in double fronted wardrobe and fully tiled En Suite Shower Room comprising a walk in shower, wash basin with vanity unit under, and w.c. The Guest Bedroom is a lovely and bright double room with built in wardrobe/storage. The fully tiled Family Bathroom comprises a bath with overhead shower and screen, wash basin with vanity unit under, w.c., heated towel rail and natural light provided by a Velux roof light.