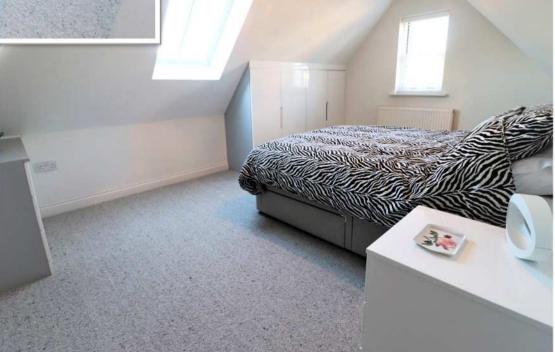

## GROUND FLOOR 1077 sq.ft. (100.0 sq.m.) approx.

TOTAL FLOOR AREA: 1077 sq.ft. (100.0 sq.m.) approx.

The Master Bedroom is light and airy with two Velux roof lights pouring natural light into the room. There is a built in double fronted wardrobe and fully tiled En Suite Shower Room comprising a walk in shower, wash basin with vanity unit under, and w.c. The Guest Bedroom is a lovely and bright double room with built in wardrobe/storage. The fully tiled Family Bathroom comprises a bath with overhead shower and screen, wash basin with vanity unit under, w.c., heated towel rail and natural light provided by a Velux roof light.