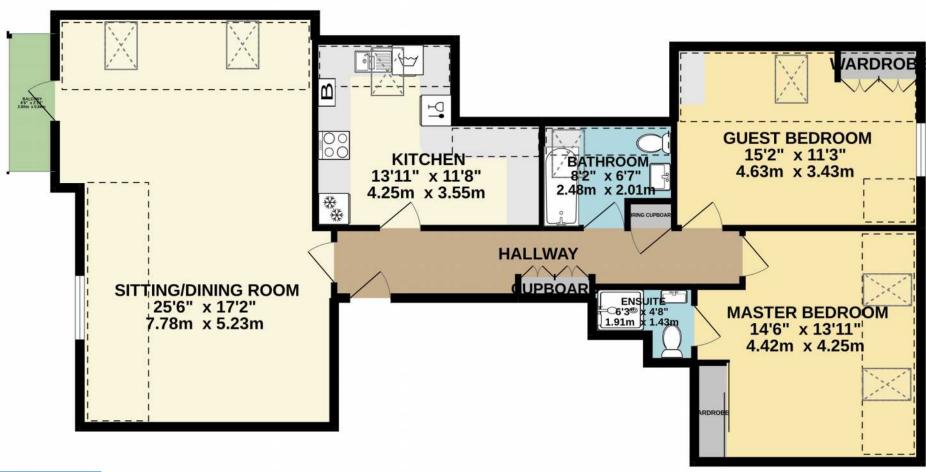

## GROUND FLOOR 1077 sq.ft. (100.0 sq.m.) approx.

TOTAL FLOOR AREA: 1077 sq.ft. (100.0 sq.m.) approx.

The Master Bedroom is light and airy with two Velux roof lights pouring natural light into the room. There is a built in double fronted wardrobe and fully tiled En Suite Shower Room comprising a walk in shower, wash basin with vanity unit under, and w.c. The Guest Bedroom is a lovely and bright double room with built in wardrobe/storage. The fully tiled Family Bathroom comprises a bath with overhead shower and screen, wash basin with vanity unit under, w.c., heated towel rail and natural light provided by a Velux roof light.

The airing cupboard is located in the hallway outside the bathroom with a large coats/storage cupboard midway along the hallway.

Outside – Beautifully maintained communal garden. Private allocated parking for one vehicle per apartment.