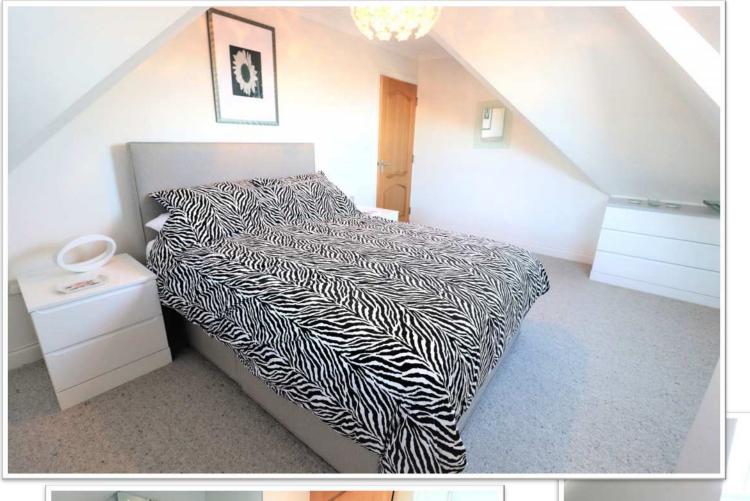

## GROUND FLOOR 1077 sq.ft. (100.0 sq.m.) approx.

TOTAL FLOOR AREA: 1077 sq.ft. (100.0 sq.m.) approx.

The Master Bedroom is light and airy with two Velux roof lights pouring natural light into the room. There is a built in double fronted wardrobe and fully tiled En Suite Shower Room comprising a walk in shower, wash basin with vanity unit under, and w.c. The Guest Bedroom is a lovely and bright double room with built in wardrobe/storage. The fully tiled Family Bathroom comprises a bath with overhead shower and screen, wash basin with vanity unit under, w.c., heated towel rail and natural light provided by a Velux roof light.