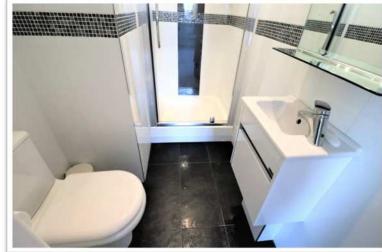

## GROUND FLOOR 1077 sq.ft. (100.0 sq.m.) approx.

TOTAL FLOOR AREA: 1077 sq.ft. (100.0 sq.m.) approx.

The Master Bedroom is light and airy with two Velux roof lights pouring natural light into the room. There is a built in double fronted wardrobe and fully tiled En Suite Shower Room comprising a walk in shower, wash basin with vanity unit under, and w.c. The Guest Bedroom is a lovely and bright double room with built in wardrobe/storage. The fully tiled Family Bathroom comprises a bath with overhead shower and screen, wash basin with vanity unit under, w.c., heated towel rail and natural light provided by a Velux roof light.