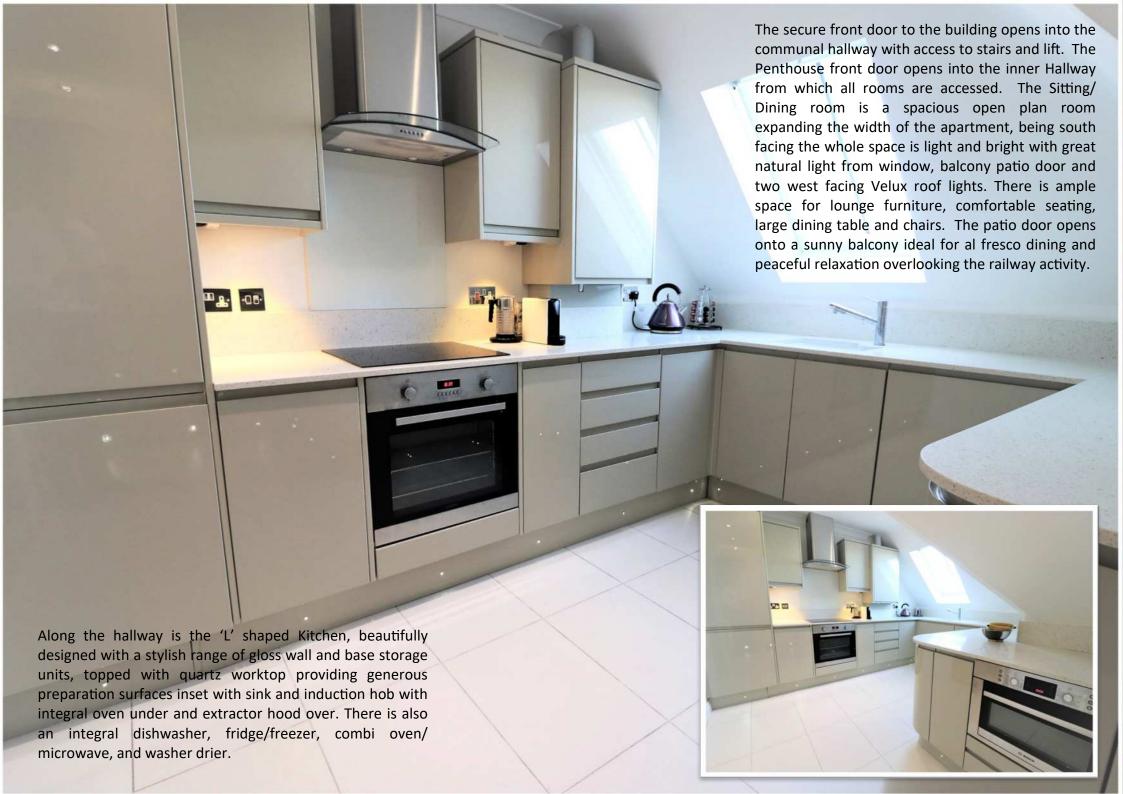

Guide Price £525,000

Haycrafts House is an attractive Purbeck Stone building containing eight 2 bedroom apartments. Constructed within the last 10 years, this property benefits from a prime position along Gilbert Road overlooking the Historic Swanage Steam Railway embankment and being a five minute' walk to the town centre and sandy beach. With both stair and lift access to all floors, private allocated off road parking, communal garden and great location, these apartments are highly sought after.