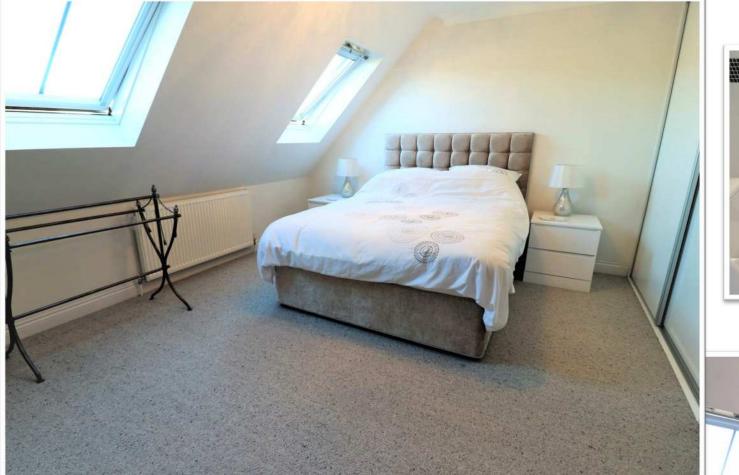

## GROUND FLOOR 1077 sq.ft. (100.0 sq.m.) approx.

TOTAL FLOOR AREA: 1077 sq.ft. (100.0 sq.m.) approx.

The Master Bedroom is light and airy with two Velux roof lights pouring natural light into the room. There is a built in double fronted wardrobe and fully tiled En Suite Shower Room comprising a walk in shower, wash basin with vanity unit under, and w.c. The Guest Bedroom is a lovely and bright double room with built in wardrobe/storage. The fully tiled Family Bathroom comprises a bath with overhead shower and screen, wash basin with vanity unit under, w.c., heated towel rail and natural light provided by a Velux roof light.