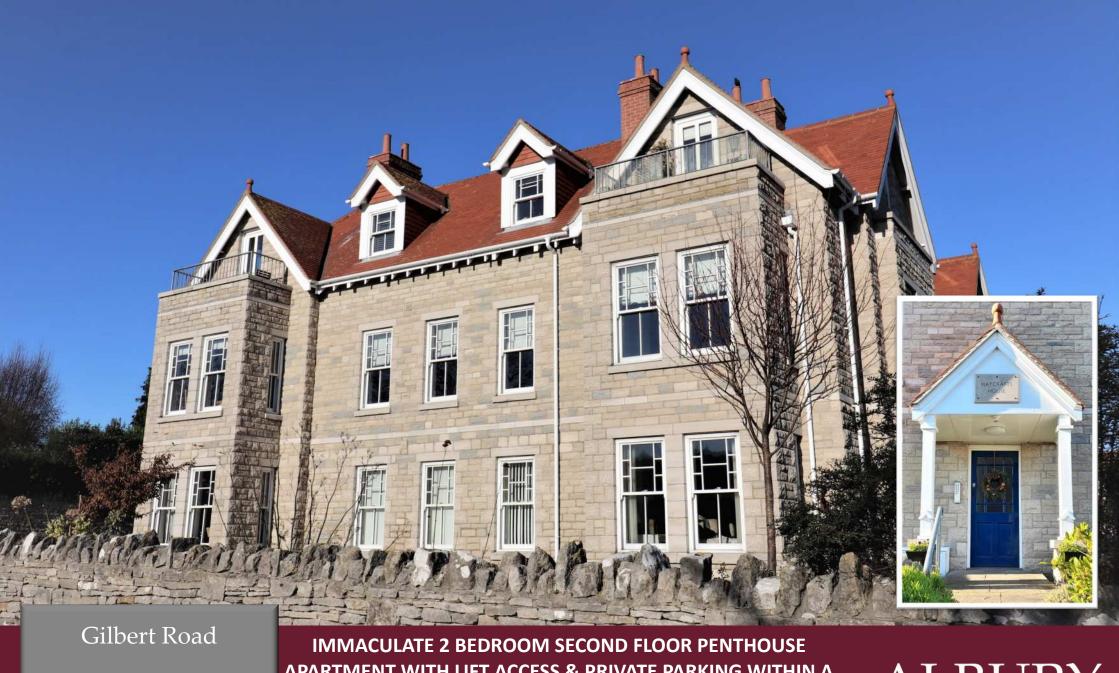

Swanage

BH19 1DY

IMMACULATE 2 BEDROOM SECOND FLOOR PENTHOUSE

APARTMENT WITH LIFT ACCESS & PRIVATE PARKING WITHIN A

SHORT, FLAT WALK OF THE TOWN CENTRE & BEACH —

OVERLOOKING THE HISTORIC STEAM RAILWAY

ALBUKY

Guide Price £525,000

Haycrafts House is an attractive Purbeck Stone building containing eight 2 bedroom apartments. Constructed within the last 10 years, this property benefits from a prime position along Gilbert Road overlooking the Historic Swanage Steam Railway embankment and being a five minute' walk to the town centre and sandy beach. With both stair and lift access to all floors, private allocated off road parking, communal garden and great location, these apartments are highly sought after.