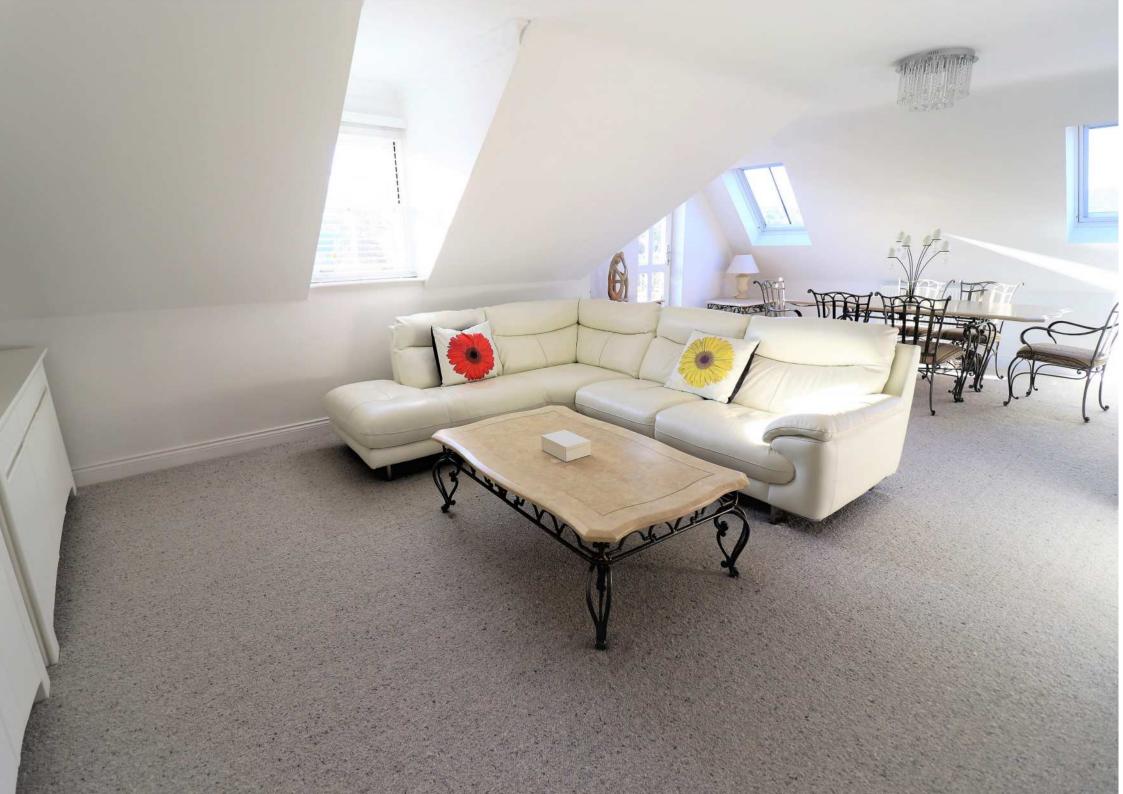

## GROUND FLOOR 1077 sq.ft. (100.0 sq.m.) approx.

TOTAL FLOOR AREA: 1077 sq.ft. (100.0 sq.m.) approx.

The Master Bedroom is light and airy with two Velux roof lights pouring natural light into the room. There is a built in double fronted wardrobe and fully tiled En Suite Shower Room comprising a walk in shower, wash basin with vanity unit under, and w.c. The Guest Bedroom is a lovely and bright double room with built in wardrobe/storage. The fully tiled Family Bathroom comprises a bath with overhead shower and screen, wash basin with vanity unit under, w.c., heated towel rail and natural light provided by a Velux roof light.