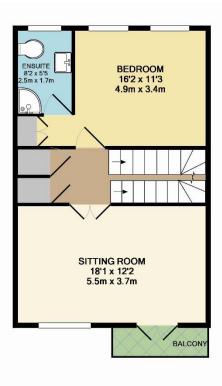

The property has generous accommodation arranged over three floors and comprises reception hall, a spacious living room, modern fitted kitchen/dining room with built in oven and hob, integrated dishwasher and fridge/freezer, three bedrooms, one with an ensuite shower room, a main family bathroom and a cloakroom. The property benefits from double glazing, excellent storage on all floors, gas central heating, an integral garage with off road parking for one vehicle to the front elevation and a garden to the rear. There is shared parking for visitors or additional cars.

The vendor has supplied the following information:

Maintenance: Approximately £1300 per annum

Council Tax: BAND E

2ND FLOOR

**GROUND FLOOR** 

1ST FLOOR

Whilst every attempt has been made to ensure the accuracy of the floor plan contained here, measurements of doors, windows, rooms and any other items are approximate and no responsibility is taken for any error, omission, or mis-statement. This plan is for illustrative purposes only and should be used as such by any prospective purchaser. The services, systems and appliances shown have not been tested and no guarantee as to their operability or efficiency can be given