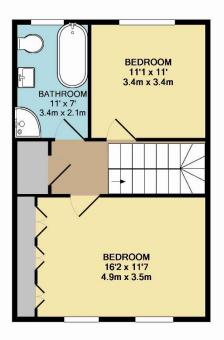

The property has generous accommodation arranged over three floors and comprises reception hall, a spacious living room, modern fitted kitchen/dining room with built in oven and hob, integrated dishwasher and fridge/freezer, three bedrooms, one with an ensuite shower room, a main family bathroom and a cloakroom. The property benefits from double glazing, excellent storage on all floors, gas central heating, an integral garage with off road parking for one vehicle to the front elevation and a garden to the rear. There is shared parking for visitors or additional cars.

The vendor has supplied the following information:

Maintenance: Approximately £1300 per annum

Council Tax: BAND E

2ND FLOOR

**GROUND FLOOR** 

1ST FLOOR

Whilst every attempt has been made to ensure the accuracy of the floor plan contained here, measurements of doors, windows, rooms and any other items are approximate and no responsibility is taken for any error, omission, or mis-statement. This plan is for illustrative purposes only and should be used as such by any prospective purchaser. The services, systems and appliances shown have not been tested and no guarantee as to their operability or efficiency can be given