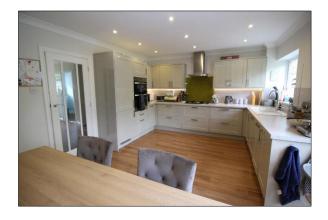

The property has generous accommodation arranged over three floors and comprises reception hall, a spacious living room, modern fitted kitchen/dining room with built in oven and hob, integrated dishwasher and fridge/freezer, three bedrooms, one with an ensuite shower room, a main family bathroom and a cloakroom. The property benefits from double glazing, excellent storage on all floors, gas central heating, an integral garage with off road parking for one vehicle to the front elevation and a garden to the rear. There is shared parking for visitors or additional cars.