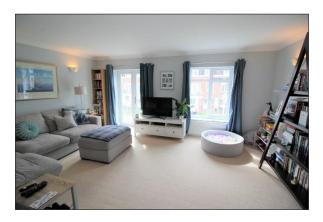

The property has generous accommodation arranged over three floors and comprises reception hall, a spacious living room, modern fitted kitchen/dining room with built in oven and hob, integrated dishwasher and fridge/freezer, three bedrooms, one with an ensuite shower room, a main family bathroom and a cloakroom. The property benefits from double glazing, excellent storage on all floors, gas central heating, an integral garage with off road parking for one vehicle to the front elevation and a garden to the rear. There is shared parking for visitors or additional cars.