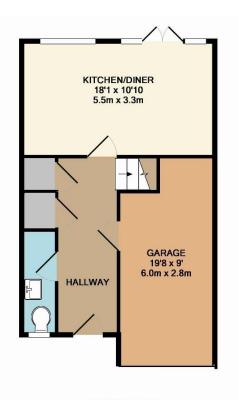

The vendor has supplied the following information:

Maintenance: Approximately £1300 per annum

Council Tax: BAND E

2ND FLOOR

**GROUND FLOOR** 

1ST FLOOR

Whilst every attempt has been made to ensure the accuracy of the floor plan contained here, measurements of doors, windows, rooms and any other items are approximate and no responsibility is taken for any error, omission, or mis-statement. This plan is for illustrative purposes only and should be used as such by any prospective purchaser. The services, systems and appliances shown have not been tested and no guarantee as to their operability or efficiency can be given