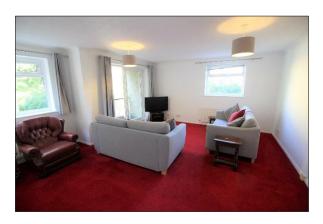

The communal entrance door leads to carpeted hallways with stairs to the first floor landing where the flat's front door is found. The accommodation comprises entrance hall, lounge/dining room with a south facing balcony off, kitchen, two double bedrooms with built in wardrobes, bathroom and separate cloakroom. Features of the property include gas central heating, double glazing, entry phone system, a single garage to the rear of the block and the block is set in well maintained communal grounds.