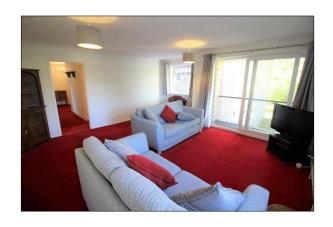

The communal entrance door leads to carpeted hallways with stairs to the first floor landing where the flat's front door is found. The accommodation comprises entrance hall, lounge/dining room with a south facing balcony off, kitchen, two double bedrooms with built in wardrobes, bathroom and separate cloakroom. Features of the property include gas central heating, double glazing, entry phone system, a single garage to the rear of the block and the block is set in well maintained communal grounds.