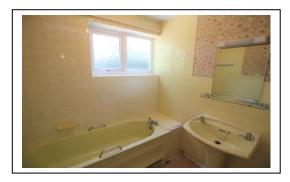

The communal entrance door leads to carpeted hallways with stairs to the first floor landing where the flat's front door is found. The accommodation comprises entrance hall, lounge/dining room with a south facing balcony off, kitchen, two double bedrooms with built in wardrobes, bathroom and separate cloakroom. Features of the property include gas central heating, double glazing, entry phone system, a single garage to the rear of the block and the block is set in well maintained communal grounds.