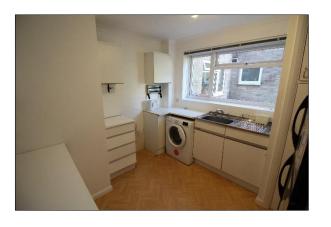

The communal entrance door leads to carpeted hallways with stairs to the first floor landing where the flat's front door is found. The accommodation comprises entrance hall, lounge/dining room with a south facing balcony off, kitchen, two double bedrooms with built in wardrobes, bathroom and separate cloakroom. Features of the property include gas central heating, double glazing, entry phone system, a single garage to the rear of the block and the block is set in well maintained communal grounds.