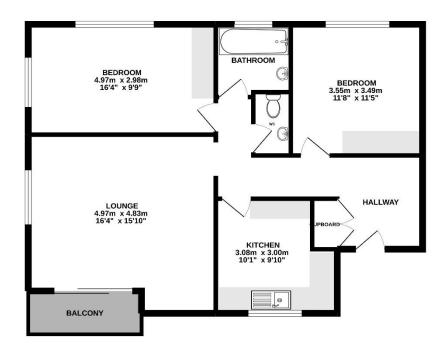

## FIRST FLOOR 75.9 sq.m. (817 sq.ft.) approx.

TOTAL FLOOR AREA: 75.9 sq.m. (8.17 sq.ft.) approx.
White only steed has been reade to ensure the accuracy of the thoughts contained better. Recommended to the steed of the thoughts contained better. Recommended to the steed of the steed of