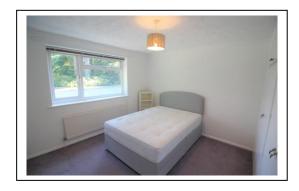

The communal entrance door leads to carpeted hallways with stairs to the first floor landing where the flat's front door is found. The accommodation comprises entrance hall, lounge/dining room with a south facing balcony off, kitchen, two double bedrooms with built in wardrobes, bathroom and separate cloakroom. Features of the property include gas central heating, double glazing, entry phone system, a single garage to the rear of the block and the block is set in well maintained communal grounds.