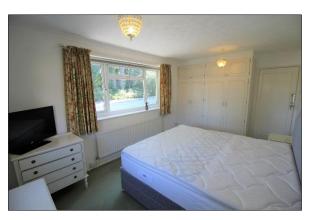

The communal entrance door leads to carpeted hallways with stairs to the first floor landing where the flat's front door is found. The accommodation comprises entrance hall, lounge/dining room with a south facing balcony off, kitchen, two double bedrooms with built in wardrobes, bathroom and separate cloakroom. Features of the property include gas central heating, double glazing, entry phone system, a single garage to the rear of the block and the block is set in well maintained communal grounds.