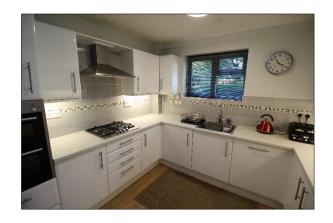

The communal hallway leads to the flat where the front door opens into the entrance hall with entry phone, storage and airing cupboards. A door leads into the good size lounge/dining room with a side window and a patio door leading out onto the **SOUTH FACING PATIO**. The kitchen has floor and eye level units with a four-ring gas hob, extractor hood over and built-in double electric oven, built in dishwasher, washing machine and space for a fridge/freezer. Both bedrooms are double rooms and there is the bathroom with a three-piece suite and a separate cloakroom. A single garage is conveyed with the property. Features include gas heating, double glazing, entry phone system and a pitched roof.