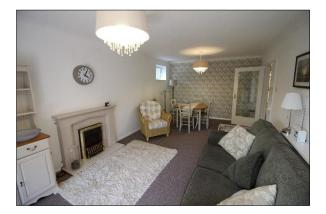

The communal hallway leads to the flat where the front door opens into the entrance hall with entry phone, storage and airing cupboards. A door leads into the good size lounge/dining room with a side window and a patio door leading out onto the **SOUTH FACING PATIO**. The kitchen has floor and eye level units with a four-ring gas hob, extractor hood over and built-in double electric oven, built in dishwasher, washing machine and space for a fridge/freezer. Both bedrooms are double rooms and there is the bathroom with a three-piece suite and a separate cloakroom. A single garage is conveyed with the property. Features include gas heating, double glazing, entry phone system and a pitched roof.