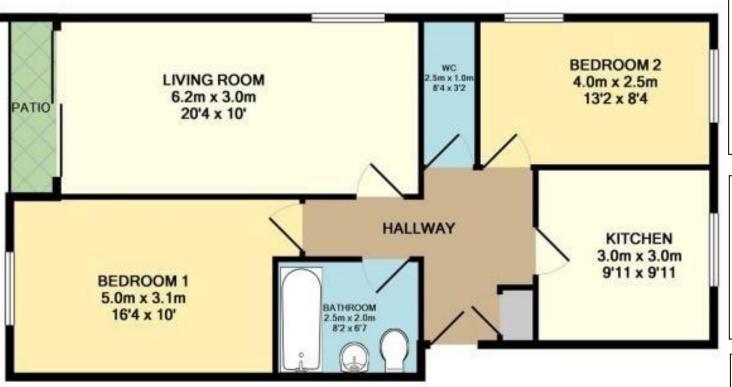

y phone, storage and airing cupboards. A door leads into the good size lounge/dining room with a side window and a patio door leading out onto the **SOUTH FACING PATIO**. The kitchen has floor and eye level units with a four-ring gas hob, extractor hood over and built-in double electric oven, built in dishwasher, washing machine and space for a fridge/freezer. Both bedrooms are double rooms and there is the bathroom with a three-piece suite and a separate cloakroom. A single garage is conveyed with the property. Features include gas heating, double glazing, entry phone system and a pitched roof.

## The vendor has supplied the following information:

Tenure: An extended lease with approximately 151 years.

Maintenance: Approximately £897.84 per half year.

Council Tax: BAND D





















## This floor plan is NOT to scale & is for guidance purposes only

## **Albury & Hall**

47 Poole Road, Westbourne, Dorset BH4 9BA Tel: 01202 751333

Email: sales@alburyandhall.co.uk www.alburyandhall.co.uk



PLEASE NOTE: Measurements quoted are approximate and for guidance only. Fixtures and fittings, services and appliances have not been tested and therefore no guarantee can be given that they are in working order. Images have been produced for information and it cannot be inferred that any items shown is included with the property. These particulars are believed to be correct but their accuracy is not guaranteed and they do not constitute an offer or form part of a contract. Solicitors are specifically requested to verify the sales particulars details in the pre contract enqui