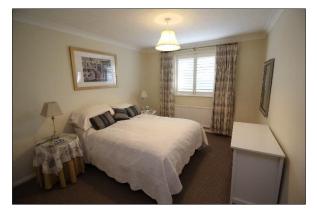

The communal hallway leads to the flat where the front door opens into the entrance hall with entry phone, storage and airing cupboards. A door leads into the good size lounge/dining room with a side window and a patio door leading out onto the **SOUTH FACING PATIO**. The kitchen has floor and eye level units with a four-ring gas hob, extractor hood over and built-in double electric oven, built in dishwasher, washing machine and space for a fridge/freezer. Both bedrooms are double rooms and there is the bathroom with a three-piece suite and a separate cloakroom. A single garage is conveyed with the property. Features include gas heating, double glazing, entry phone system and a pitched roof.