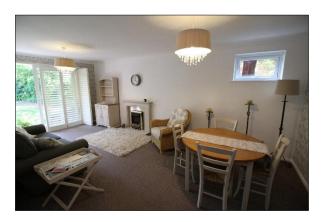

The communal hallway leads to the flat where the front door opens into the entrance hall with entry phone, storage and airing cupboards. A door leads into the good size lounge/dining room with a side window and a patio door leading out onto the **SOUTH FACING PATIO**. The kitchen has floor and eye level units with a four-ring gas hob, extractor hood over and built-in double electric oven, built in dishwasher, washing machine and space for a fridge/freezer. Both bedrooms are double rooms and there is the bathroom with a three-piece suite and a separate cloakroom. A single garage is conveyed with the property. Features include gas heating, double glazing, entry phone system and a pitched roof.