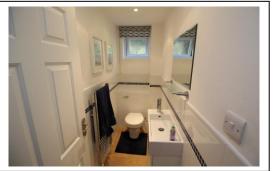

The communal hallway leads to the flat where the front door opens into the entrance hall with entry phone, storage and airing cupboards. A door leads into the good size lounge/dining room with a side window and a patio door leading out onto the **SOUTH FACING PATIO**. The kitchen has floor and eye level units with a four-ring gas hob, extractor hood over and built-in double electric oven, built in dishwasher, washing machine and space for a fridge/freezer. Both bedrooms are double rooms and there is the bathroom with a three-piece suite and a separate cloakroom. A single garage is conveyed with the property. Features include gas heating, double glazing, entry phone system and a pitched roof.