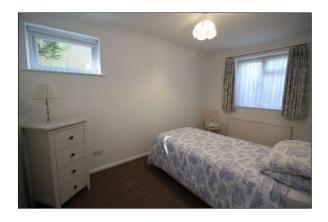

The communal hallway leads to the flat where the front door opens into the entrance hall with entry phone, storage and airing cupboards. A door leads into the good size lounge/dining room with a side window and a patio door leading out onto the **SOUTH FACING PATIO**. The kitchen has floor and eye level units with a four-ring gas hob, extractor hood over and built-in double electric oven, built in dishwasher, washing machine and space for a fridge/freezer. Both bedrooms are double rooms and there is the bathroom with a three-piece suite and a separate cloakroom. A single garage is conveyed with the property. Features include gas heating, double glazing, entry phone system and a pitched roof.