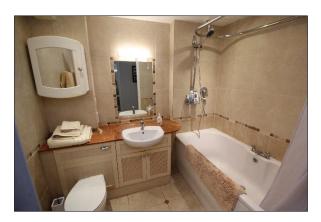

The communal hallway leads to the flat where the front door opens into the entrance hall with entry phone, storage and airing cupboards. A door leads into the good size lounge/dining room with a side window and a patio door leading out onto the **SOUTH FACING PATIO**. The kitchen has floor and eye level units with a four-ring gas hob, extractor hood over and built-in double electric oven, built in dishwasher, washing machine and space for a fridge/freezer. Both bedrooms are double rooms and there is the bathroom with a three-piece suite and a separate cloakroom. A single garage is conveyed with the property. Features include gas heating, double glazing, entry phone system and a pitched roof.