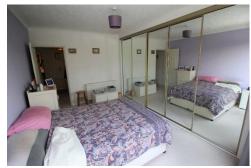

Carpeted communal hallways with **LIFT** and stairs lead to the top floor where the front door opens into the entrance hall with airing cupboard and entry phone system. The lounge/dining room is a good size with double glazed sliding patio door out onto the **LARGE SOUTH FACING BALCONY**. The kitchen has base & eye level units with spaces for appliances along with built in gas hob, extractor and electric oven under. Bedroom One has an excellent range of built in wardrobes and double glazed sliding patio door out onto the balcony. Bedroom two is an L shaped double bedroom also with built in wardrobe. The shower room is part tiled with a walk in shower cubicle, vanity unit with wash hand basin and cupboard under and low level WC. Finally there is a separate cloakroom which could potentially be turned into a shower room. There is a secure underground garage with allocated parking space plus outside spaces for visitors.