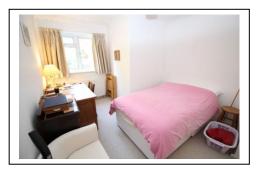

Carpeted communal hallways with **LIFT** and stairs lead to the top floor where the front door opens into the entrance hall with airing cupboard and entry phone system. The lounge/dining room is a good size with double glazed sliding patio door out onto the **LARGE SOUTH FACING BALCONY**. The kitchen has base & eye level units with spaces for appliances along with built in gas hob, extractor and electric oven under. Bedroom One has an excellent range of built in wardrobes and double glazed sliding patio door out onto the balcony. Bedroom two is an L shaped double bedroom also with built in wardrobe. The shower room is part tiled with a walk in shower cubicle, vanity unit with wash hand basin and cupboard under and low level WC. Finally there is a separate cloakroom which could potentially be turned into a shower room. There is a secure underground garage with allocated parking space plus outside spaces for visitors.