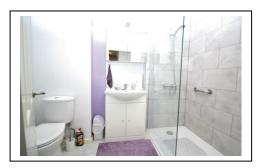

Carpeted communal hallways with **LIFT** and stairs lead to the top floor where the front door opens into the entrance hall with airing cupboard and entry phone system. The lounge/dining room is a good size with double glazed sliding patio door out onto the **LARGE SOUTH FACING BALCONY**. The kitchen has base & eye level units with spaces for appliances along with built in gas hob, extractor and electric oven under. Bedroom One has an excellent range of built in wardrobes and double glazed sliding patio door out onto the balcony. Bedroom two is an L shaped double bedroom also with built in wardrobe. The shower room is part tiled with a walk in shower cubicle, vanity unit with wash hand basin and cupboard under and low level WC. Finally there is a separate cloakroom which could potentially be turned into a shower room. There is a secure underground garage with allocated parking space plus outside spaces for visitors.