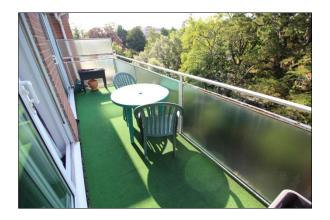

Carpeted communal hallways with **LIFT** and stairs lead to the top floor where the front door opens into the entrance hall with airing cupboard and entry phone system. The lounge/dining room is a good size with double glazed sliding patio door out onto the **LARGE SOUTH FACING BALCONY**. The kitchen has base & eye level units with spaces for appliances along with built in gas hob, extractor and electric oven under. Bedroom One has an excellent range of built in wardrobes and double glazed sliding patio door out onto the balcony. Bedroom two is an L shaped double bedroom also with built in wardrobe. The shower room is part tiled with a walk in shower cubicle, vanity unit with wash hand basin and cupboard under and low level WC. Finally there is a separate cloakroom which could potentially be turned into a shower room. There is a secure underground garage with allocated parking space plus outside spaces for visitors.