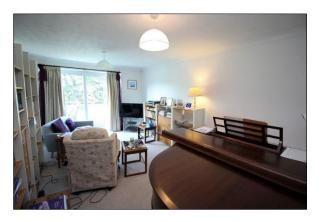

Carpeted communal hallways with **LIFT** and stairs lead to the top floor where the front door opens into the entrance hall with airing cupboard and entry phone system. The lounge/dining room is a good size with double glazed sliding patio door out onto the **LARGE SOUTH FACING BALCONY**. The kitchen has base & eye level units with spaces for appliances along with built in gas hob, extractor and electric oven under. Bedroom One has an excellent range of built in wardrobes and double glazed sliding patio door out onto the balcony. Bedroom two is an L shaped double bedroom also with built in wardrobe. The shower room is part tiled with a walk in shower cubicle, vanity unit with wash hand basin and cupboard under and low level WC. Finally there is a separate cloakroom which could potentially be turned into a shower room. There is a secure underground garage with allocated parking space plus outside spaces for visitors.