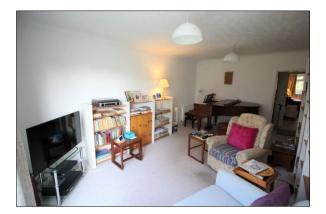

Carpeted communal hallways with **LIFT** and stairs lead to the top floor where the front door opens into the entrance hall with airing cupboard and entry phone system. The lounge/dining room is a good size with double glazed sliding patio door out onto the **LARGE SOUTH FACING BALCONY**. The kitchen has base & eye level units with spaces for appliances along with built in gas hob, extractor and electric oven under. Bedroom One has an excellent range of built in wardrobes and double glazed sliding patio door out onto the balcony. Bedroom two is an L shaped double bedroom also with built in wardrobe. The shower room is part tiled with a walk in shower cubicle, vanity unit with wash hand basin and cupboard under and low level WC. Finally there is a separate cloakroom which could potentially be turned into a shower room. There is a secure underground garage with allocated parking space plus outside spaces for visitors.