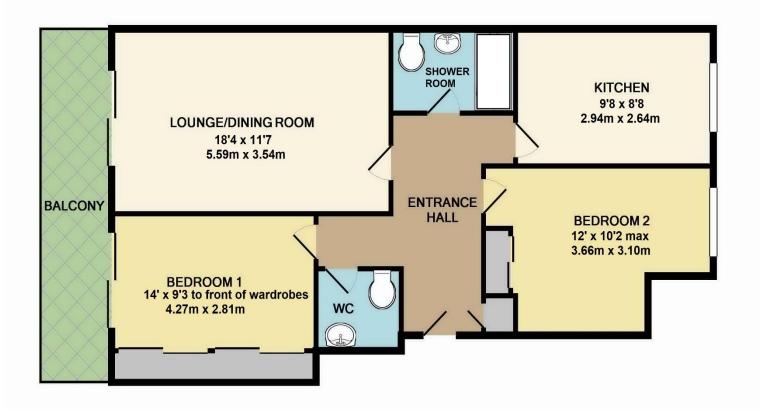

Carpeted communal hallways with **LIFT** and stairs lead to the top floor where the front door opens into the entrance hall with airing cupboard and entry phone system. The lounge/dining room is a good size with double glazed sliding patio door out onto the **LARGE SOUTH FACING BALCONY**. The kitchen has base & eye level units with spaces for appliances along with built in gas hob, extractor and electric oven under. Bedroom One has an excellent range of built in wardrobes and double glazed sliding patio door out onto the balcony. Bedroom two is an L shaped double bedroom also with built in wardrobe. The shower room is part tiled with a walk in shower cubicle, vanity unit with wash hand basin and cupboard under and low level WC. Finally there is a separate cloakroom which could potentially be turned into a shower room. There is a secure underground garage with allocated parking space plus outside spaces for visitors.