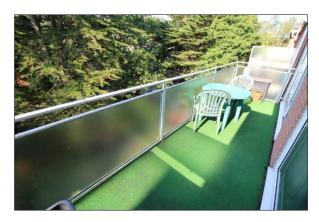

Carpeted communal hallways with **LIFT** and stairs lead to the top floor where the front door opens into the entrance hall with airing cupboard and entry phone system. The lounge/dining room is a good size with double glazed sliding patio door out onto the **LARGE SOUTH FACING BALCONY**. The kitchen has base & eye level units with spaces for appliances along with built in gas hob, extractor and electric oven under. Bedroom One has an excellent range of built in wardrobes and double glazed sliding patio door out onto the balcony. Bedroom two is an L shaped double bedroom also with built in wardrobe. The shower room is part tiled with a walk in shower cubicle, vanity unit with wash hand basin and cupboard under and low level WC. Finally there is a separate cloakroom which could potentially be turned into a shower room. There is a secure underground garage with allocated parking space plus outside spaces for visitors.