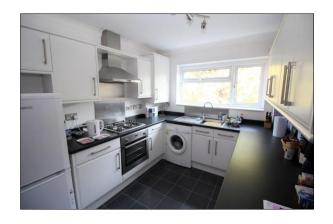

Carpeted communal hallways with **LIFT** and stairs lead to the top floor where the front door opens into the entrance hall with airing cupboard and entry phone system. The lounge/dining room is a good size with double glazed sliding patio door out onto the **LARGE SOUTH FACING BALCONY**. The kitchen has base & eye level units with spaces for appliances along with built in gas hob, extractor and electric oven under. Bedroom One has an excellent range of built in wardrobes and double glazed sliding patio door out onto the balcony. Bedroom two is an L shaped double bedroom also with built in wardrobe. The shower room is part tiled with a walk in shower cubicle, vanity unit with wash hand basin and cupboard under and low level WC. Finally there is a separate cloakroom which could potentially be turned into a shower room. There is a secure underground garage with allocated parking space plus outside spaces for visitors.