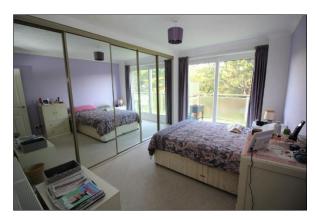

Carpeted communal hallways with **LIFT** and stairs lead to the top floor where the front door opens into the entrance hall with airing cupboard and entry phone system. The lounge/dining room is a good size with double glazed sliding patio door out onto the **LARGE SOUTH FACING BALCONY**. The kitchen has base & eye level units with spaces for appliances along with built in gas hob, extractor and electric oven under. Bedroom One has an excellent range of built in wardrobes and double glazed sliding patio door out onto the balcony. Bedroom two is an L shaped double bedroom also with built in wardrobe. The shower room is part tiled with a walk in shower cubicle, vanity unit with wash hand basin and cupboard under and low level WC. Finally there is a separate cloakroom which could potentially be turned into a shower room. There is a secure underground garage with allocated parking space plus outside spaces for visitors.