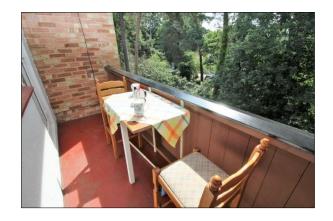

Carpeted communal hallways with stairs lead to the top floor where the front door opens into the entrance hall with entry phone system and all principal rooms leading off. The bright dual aspect lounge/dining room has two distinctive parts and a door out onto the balcony. The kitchen is a good size with base & eye level cupboards, ample work top space, tiled splash backs and wall mounted combi boiler. There are two large double bedrooms and a modern fully tiled bathroom with a white three-piece suite, wall mounted shower and space & plumbing for washing machine. A single garage is conveyed with the property with parking space in front. There are many attractive features including gas central heating, double glazing throughout, security entry phone system and a share in the freehold. Viewing is highly recommended to appreciate all this apartment has to offer.