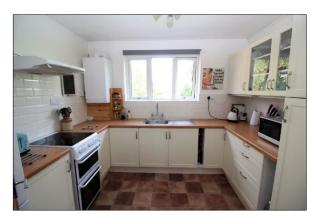

Carpeted communal hallways with stairs lead to the top floor where the front door opens into the entrance hall with entry phone system and all principal rooms leading off. The bright dual aspect lounge/dining room has two distinctive parts and a door out onto the balcony. The kitchen is a good size with base & eye level cupboards, ample work top space, tiled splash backs and wall mounted combi boiler. There are two large double bedrooms and a modern fully tiled bathroom with a white three-piece suite, wall mounted shower and space & plumbing for washing machine. A single garage is conveyed with the property with parking space in front. There are many attractive features including gas central heating, double glazing throughout, security entry phone system and a share in the freehold. Viewing is highly recommended to appreciate all this apartment has to offer.