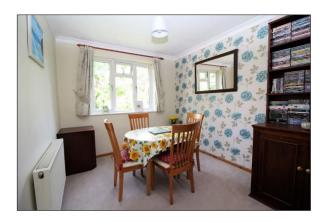

Carpeted communal hallways with stairs lead to the top floor where the front door opens into the entrance hall with entry phone system and all principal rooms leading off. The bright dual aspect lounge/dining room has two distinctive parts and a door out onto the balcony. The kitchen is a good size with base & eye level cupboards, ample work top space, tiled splash backs and wall mounted combi boiler. There are two large double bedrooms and a modern fully tiled bathroom with a white three-piece suite, wall mounted shower and space & plumbing for washing machine. A single garage is conveyed with the property with parking space in front. There are many attractive features including gas central heating, double glazing throughout, security entry phone system and a share in the freehold. Viewing is highly recommended to appreciate all this apartment has to offer.