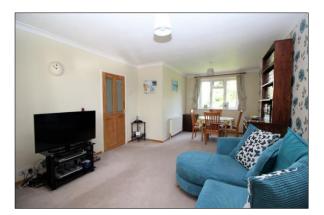

Carpeted communal hallways with stairs lead to the top floor where the front door opens into the entrance hall with entry phone system and all principal rooms leading off. The bright dual aspect lounge/dining room has two distinctive parts and a door out onto the balcony. The kitchen is a good size with base & eye level cupboards, ample work top space, tiled splash backs and wall mounted combi boiler. There are two large double bedrooms and a modern fully tiled bathroom with a white three-piece suite, wall mounted shower and space & plumbing for washing machine. A single garage is conveyed with the property with parking space in front. There are many attractive features including gas central heating, double glazing throughout, security entry phone system and a share in the freehold. Viewing is highly recommended to appreciate all this apartment has to offer.