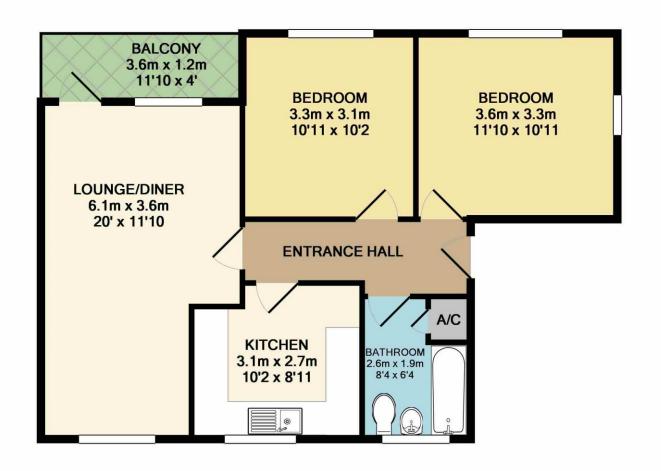

## TOTAL APPROX. FLOOR AREA 60.0 SQ.M. (646 SQ.FT.)

Whilst every attempt has been made to ensure the accuracy of the floor plan contained here, measurements of doors, windows, rooms and any other items are approximate and no responsibility is taken for any error, omission, or mis-statement. This plan is for illustrative purposes only and should be used as such by any prospective purchaser. The services, systems and appliances shown have not been tested and no guarantee as to their operability or efficiency can be given

Made with Metropix ©2019