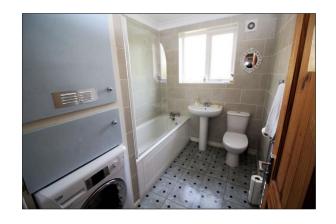

Carpeted communal hallways with stairs lead to the top floor where the front door opens into the entrance hall with entry phone system and all principal rooms leading off. The bright dual aspect lounge/dining room has two distinctive parts and a door out onto the balcony. The kitchen is a good size with base & eye level cupboards, ample work top space, tiled splash backs and wall mounted combi boiler. There are two large double bedrooms and a modern fully tiled bathroom with a white three-piece suite, wall mounted shower and space & plumbing for washing machine. A single garage is conveyed with the property with parking space in front. There are many attractive features including gas central heating, double glazing throughout, security entry phone system and a share in the freehold. Viewing is highly recommended to appreciate all this apartment has to offer.