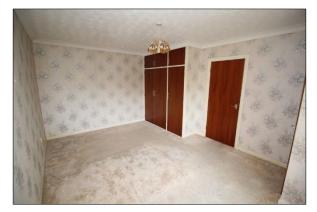

Carpeted communal hallways with LIFT & stairs to the third (top) floor where the front door opens into the good size entrance hall with two storage cupboards and all principal rooms leading off. The south facing living room has a sliding patio door leading out onto the south facing balcony and a double-glazed eye level window with side aspect. Also from the hall is the good size kitchen/breakfast room with four ring hob and eye level double oven. The main bedroom has built in wardrobes and an ensuite shower room. The second bedroom is also a double room and finally a family bathroom with three-piece suite. A single garage is conveyed with the property with parking area for visitors.

Although now in need of updating the property offers great potential and has the benefit of a lift, gas central heating, security entry phone system and double glazing.

The vendor has supplied the following information: