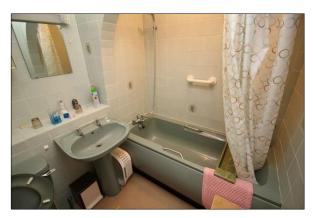

Carpeted communal hallways with LIFT & stairs to the third (top) floor where the front door opens into the good size entrance hall with two storage cupboards and all principal rooms leading off. The south facing living room has a sliding patio door leading out onto the south facing balcony and a double-glazed eye level window with side aspect. Also from the hall is the good size kitchen/breakfast room with four ring hob and eye level double oven. The main bedroom has built in wardrobes and an ensuite shower room. The second bedroom is also a double room and finally a family bathroom with three-piece suite. A single garage is conveyed with the property with parking area for visitors.