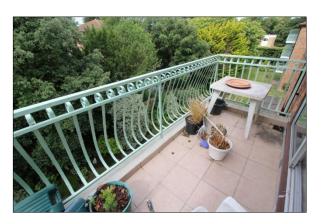

Carpeted communal hallways with LIFT & stairs to the third (top) floor where the front door opens into the good size entrance hall with two storage cupboards and all principal rooms leading off. The south facing living room has a sliding patio door leading out onto the south facing balcony and a double-glazed eye level window with side aspect. Also from the hall is the good size kitchen/breakfast room with four ring hob and eye level double oven. The main bedroom has built in wardrobes and an ensuite shower room. The second bedroom is also a double room and finally a family bathroom with three-piece suite. A single garage is conveyed with the property with parking area for visitors.