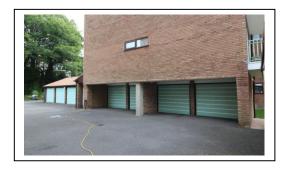

Carpeted communal hallways with LIFT & stairs to the third (top) floor where the front door opens into the good size entrance hall with two storage cupboards and all principal rooms leading off. The south facing living room has a sliding patio door leading out onto the south facing balcony and a double-glazed eye level window with side aspect. Also from the hall is the good size kitchen/breakfast room with four ring hob and eye level double oven. The main bedroom has built in wardrobes and an ensuite shower room. The second bedroom is also a double room and finally a family bathroom with three-piece suite. A single garage is conveyed with the property with parking area for visitors.