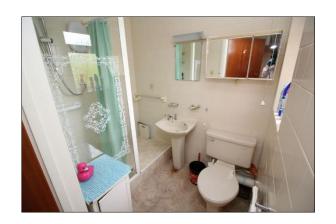

Carpeted communal hallways with LIFT & stairs to the third (top) floor where the front door opens into the good size entrance hall with two storage cupboards and all principal rooms leading off. The south facing living room has a sliding patio door leading out onto the south facing balcony and a double-glazed eye level window with side aspect. Also from the hall is the good size kitchen/breakfast room with four ring hob and eye level double oven. The main bedroom has built in wardrobes and an ensuite shower room. The second bedroom is also a double room and finally a family bathroom with three-piece suite. A single garage is conveyed with the property with parking area for visitors.