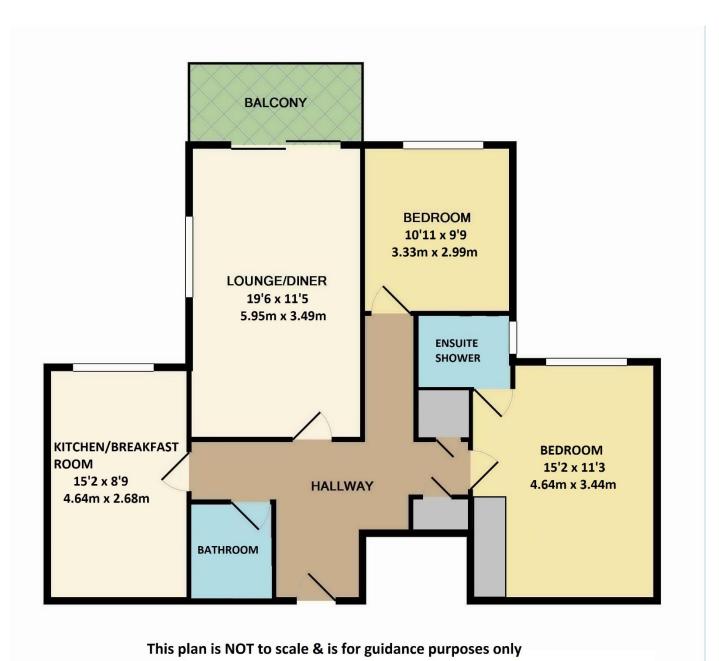

Carpeted communal hallways with LIFT & stairs to the third (top) floor where the front door opens into the good size entrance hall with two storage cupboards and all principal rooms leading off. The south facing living room has a sliding patio door leading out onto the south facing balcony and a double-glazed eye level window with side aspect. Also from the hall is the good size kitchen/breakfast room with four ring hob and eye level double oven. The main bedroom has built in wardrobes and an ensuite shower room. The second bedroom is also a double room and finally a family bathroom with three-piece suite. A single garage is conveyed with the property with parking area for visitors.