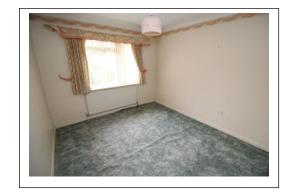

Carpeted communal hallways with LIFT & stairs to the third (top) floor where the front door opens into the good size entrance hall with two storage cupboards and all principal rooms leading off. The south facing living room has a sliding patio door leading out onto the south facing balcony and a double-glazed eye level window with side aspect. Also from the hall is the good size kitchen/breakfast room with four ring hob and eye level double oven. The main bedroom has built in wardrobes and an ensuite shower room. The second bedroom is also a double room and finally a family bathroom with three-piece suite. A single garage is conveyed with the property with parking area for visitors.

Although now in need of updating the property offers great potential and has the benefit of a lift, gas central heating, security entry phone system and double glazing.

The vendor has supplied the following information: