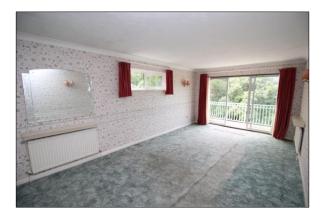

Carpeted communal hallways with LIFT & stairs to the third (top) floor where the front door opens into the good size entrance hall with two storage cupboards and all principal rooms leading off. The south facing living room has a sliding patio door leading out onto the south facing balcony and a double-glazed eye level window with side aspect. Also from the hall is the good size kitchen/breakfast room with four ring hob and eye level double oven. The main bedroom has built in wardrobes and an ensuite shower room. The second bedroom is also a double room and finally a family bathroom with three-piece suite. A single garage is conveyed with the property with parking area for visitors.