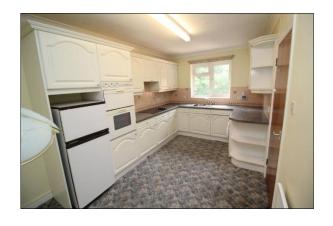

Carpeted communal hallways with LIFT & stairs to the third (top) floor where the front door opens into the good size entrance hall with two storage cupboards and all principal rooms leading off. The south facing living room has a sliding patio door leading out onto the south facing balcony and a double-glazed eye level window with side aspect. Also from the hall is the good size kitchen/breakfast room with four ring hob and eye level double oven. The main bedroom has built in wardrobes and an ensuite shower room. The second bedroom is also a double room and finally a family bathroom with three-piece suite. A single garage is conveyed with the property with parking area for visitors.